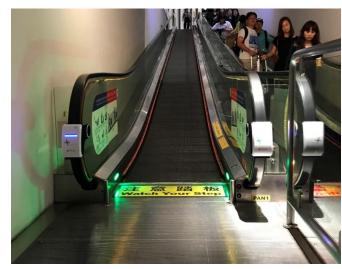

Grabbing onto an escalator handrail can prevent major accidents while on an escalator.

**BUT** when holding the handrail of escalators which were held by hundreds of people, we are exposed to harmful substances and can even cause infections to the users.

"Clearwin can prevent infections from a simple daily activities."

**Our product aims** to contribute into improving hygienic environment by sterilizing bacteria, viruses and germs.

**By simply attaching the device** to an escalator or moving walks handrail, the device generates power from the circular motion of the handrails and sterilizes the handrails.

### UV Handrail Sterilization Equipment