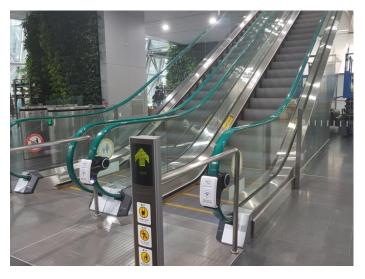

### UV Handrail Sterilization Equipment

# Black & White Colored Simple Design Cover

Simple cover design and device composed of lamp, housing, and power supply.