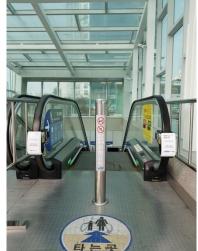

## 01 Easy Installation

- Able to install onto any types of escalators
- · Installable during operational condition
- · Easy and quick installation (10min) with ZIG installation tool
- · Light weight with smart design

- Actuated by escalator driving force
- Does not require external electrical power (self generation)
- · Custom logo design printing available for advertising effect

LED UV Lamp developed by LG Innotek-98% sterilization UV-C wavelength,
 most suitable for handrail disinfection

### MAIN COMPOSITION

- · Metal Frame: Easy installation with light weight
  - · UV-C LED Lamp: Virus sterilization
- Generator: Convert rotational power into UV-C light