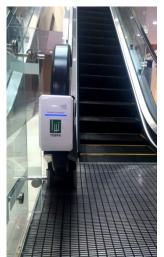

### UV Handrail Sterilization Equipment

# CLEAR WIN

# Black & White Colored Simple Design Cover

Simple cover design and device composed of lamp, housing, and power supply.