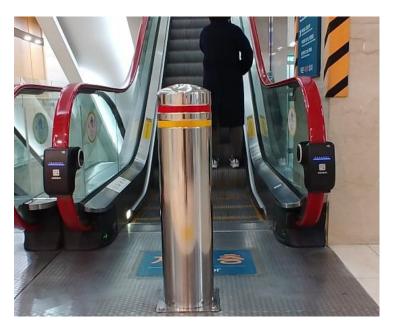

## 01 Easy Installation

- Able to install onto any types of escalators
- · Installable during operational condition
- · Easy and quick installation (10min) with ZIG installation tool
- · Light weight with smart design

### MAIN COMPOSITION

- · Metal Frame: Easy installation with light weight
  - · UV-C LED Lamp: Virus sterilization
- Generator: Convert rotational power into UV-C light

### PRINCIPAL OF OPERATION STERILIZER

**A.** The main body is fixed to the balustrade of the moving walks

**C.** The rear roller and the handrail's rotational force generates power

**B.** The torsion spring makes roller contact at a constant pressure on the handrail