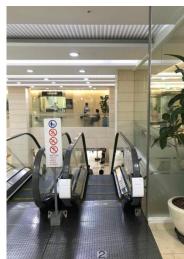

Grabbing onto an escalator handrail can prevent major accidents while on an escalator.

**BUT** when holding the handrail of escalators which were held by hundreds of people, we are exposed to harmful substances and can even cause infections to the users.

"Clearwin can prevent infections from a simple daily activities."

**Our product aims** to contribute into improving hygienic environment by sterilizing bacteria, viruses and germs.

**By simply attaching the device** to an escalator or moving walks handrail, the device generates power from the circular motion of the handrails and sterilizes the handrails.

### UV Handrail Sterilization Equipment