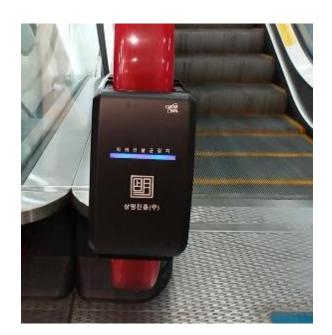

- Actuated by escalator driving force
- Does not require external electrical power (self generation)
- · Custom logo design printing available for advertising effect

LED UV Lamp developed by LG Innotek-98% sterilization UV-C wavelength,
 most suitable for handrail disinfection

### MAIN COMPOSITION

- · Metal Frame: Easy installation with light weight
  - · UV-C LED Lamp: Virus sterilization
- Generator: Convert rotational power into UV-C light