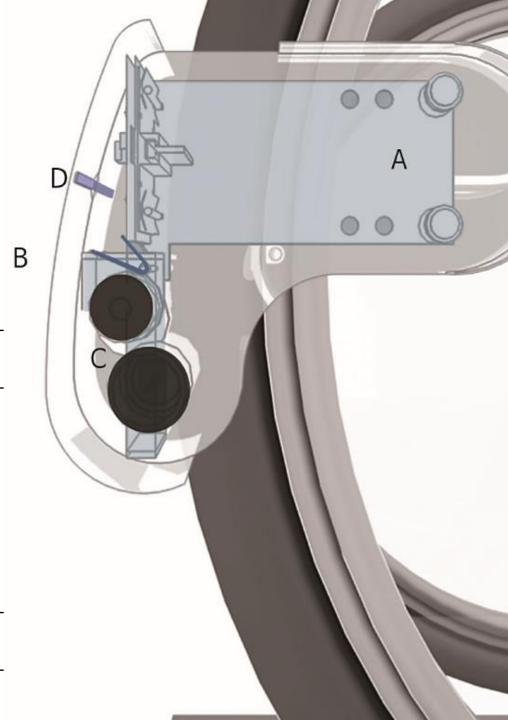

### MAIN COMPOSITION

- · Metal Frame: Easy installation with light weight
  - · UV-C LED Lamp: Virus sterilization
- Generator: Convert rotational power into UV-C light

### PRINCIPAL OF OPERATION STERILIZER

**A.** The main body is fixed to the balustrade of the moving walks

**C.** The rear roller and the handrail's rotational force generates power

**B.** The torsion spring makes roller contact at a constant pressure on the handrail

**D.** The generated power activities the UV germicidal lamp and operation indicator

KTR KONEA TESTAG A RESEARCH INSTITUTE

가족행복, 안전에서 시작됩니다. 정부 3.0 국민안전처 수신 수신자 참조 (경유) 제목 특수구조승강기 검사특례 인정 및 대체검사기준 통보(에스컬레이터 핸드레일 살균기) 가, 「승강기 검사 및 관리에 관한 운용요령」제10조 나. CW 2017-03-001호(2017.3.15.) - "특수구조승강기 검사특례 인정신청" 2. 위와 관련하여 「승강기 검사 및 관리에 관한 운용요령」 제10조제3항에 따른 승강기전문위원회(2017.3.28.)의 검토결과, 에스컬레이터 핸드레일 살균기에 대한 대체검사기준(안)이 적합한 것으로 인정됩니다. 3. 이에, 「승강기 검사 및 관리에 관한 운용요령」 제10조제2항에 따라 특수 구조승강기 검사특례를 인정하고 대체검사기준을 불임으로 통보하오니, 에스컬레이터 핸드레일 살균기의 설치 및 안전관리에 만전을 기하시기 바랍니다. 불임 승강기 대체검사기준(예스컬레이터 핸드레일 살균기) 1부. 끝. 수신자 (주)클리어윈 대표이사, 한국승강기안전공단이사하 시행 승강기안전과-1248 (2017. 4, 11.) 우 30129 세종특별자치시 정부2청사로 10, SM타워 402호 (나성돔) / http://www.mpss.go.kr 전화번호 044-205-4295 잭스번호 044-205-8910 / ilmoonkim@korea.kr 정보의 개방과 공유로 일자리는 높고 생활은 면리해 집니다