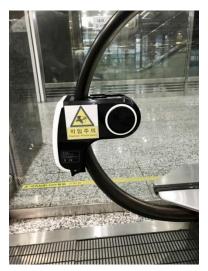

### MAIN COMPOSITION

- · Metal Frame: Easy installation with light weight
  - · UV-C LED Lamp: Virus sterilization
- Generator: Convert rotational power into UV-C light

### PRINCIPAL OF OPERATION STERILIZER

**A.** The main body is fixed to the balustrade of the moving walks

**C.** The rear roller and the handrail's rotational force generates power

**B.** The torsion spring makes roller contact at a constant pressure on the handrail