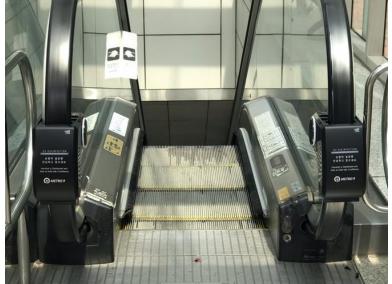

### UV Handrail Sterilization Equipment

# Black & White Colored Simple Design Cover

Simple cover design and device composed of lamp, housing, and power supply.

## 01 Easy Installation

- Able to install onto any types of escalators
- · Installable during operational condition
- · Easy and quick installation (10min) with ZIG installation tool
- · Light weight with smart design

- Actuated by escalator driving force
- Does not require external electrical power (self generation)
- · Custom logo design printing available for advertising effect

LED UV Lamp developed by LG Innotek-98% sterilization UV-C wavelength,
 most suitable for handrail disinfection