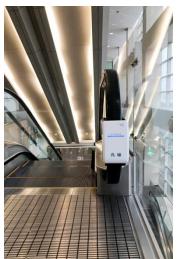

### MAIN COMPOSITION

- · Metal Frame: Easy installation with light weight
  - · UV-C LED Lamp: Virus sterilization
- Generator: Convert rotational power into UV-C light

### PRINCIPAL OF OPERATION STERILIZER

**A.** The main body is fixed to the balustrade of the moving walks

**C.** The rear roller and the handrail's rotational force generates power

**B.** The torsion spring makes roller contact at a constant pressure on the handrail