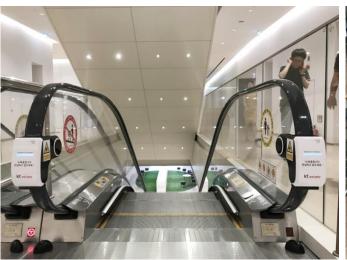

Grabbing onto an escalator handrail can prevent major accidents while on an escalator.

**BUT** when holding the handrail of escalators which were held by hundreds of people, we are exposed to harmful substances and can even cause infections to the users.

"Clearwin can prevent infections from a simple daily activities."

**Our product aims** to contribute into improving hygienic environment by sterilizing bacteria, viruses and germs.

**By simply attaching the device** to an escalator or moving walks handrail, the device generates power from the circular motion of the handrails and sterilizes the handrails.