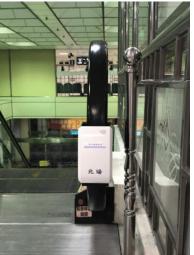

### UV Handrail Sterilization Equipment

# CLEAR WIN

# Black & White Colored Simple Design Cover

Simple cover design and device composed of lamp, housing, and power supply.