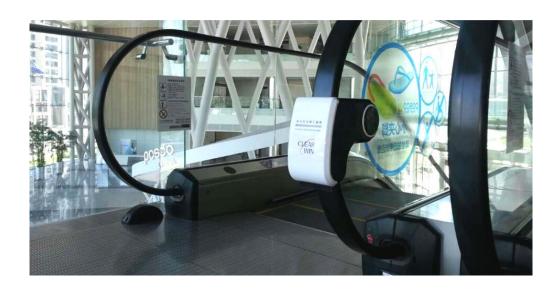

### MAIN COMPOSITION

- · Metal Frame: Easy installation with light weight
  - · UV-C LED Lamp: Virus sterilization
- Generator: Convert rotational power into UV-C light

### PRINCIPAL OF OPERATION STERILIZER

**A.** The main body is fixed to the balustrade of the moving walks

**C.** The rear roller and the handrail's rotational force generates power

**B.** The torsion spring makes roller contact at a constant pressure on the handrail

**D.** The generated power activities the UV germicidal lamp and operation indicator

KTR KONEA TESTAG A RESEARCH INSTITUTE

가족행복, 안전에서 시작됩니다. 정부 3.0 국민안전처 수신 수신자 참조 (경유) 제목 특수구조승강기 검사특례 인정 및 대체검사기준 통보(에스컬레이터 핸드레일 살균기) 가, 「승강기 검사 및 관리에 관한 운용요령」제10조 나. CW 2017-03-001호(2017.3.15.) - "특수구조승강기 검사특례 인정신청" 2. 위와 관련하여 「승강기 검사 및 관리에 관한 운용요령」 제10조제3항에 따른 승강기전문위원회(2017.3.28.)의 검토결과, 에스컬레이터 핸드레일 살균기에 대한 대체검사기준(안)이 적합한 것으로 인정됩니다. 3. 이에, 「승강기 검사 및 관리에 관한 운용요령」 제10조제2항에 따라 특수 구조승강기 검사특례를 인정하고 대체검사기준을 불임으로 통보하오니, 에스컬레이터 핸드레일 살균기의 설치 및 안전관리에 만전을 기하시기 바랍니다. 불임 승강기 대체검사기준(예스컬레이터 핸드레일 살균기) 1부. 끝. 수신자 (주)클리어윈 대표이사, 한국승강기안전공단이사하 시행 승강기안전과-1248 (2017. 4, 11.) 우 30129 세종특별자치시 정부2청사로 10, SM타워 402호 (나성돔) / http://www.mpss.go.kr 전화번호 044-205-4295 잭스번호 044-205-8910 / ilmoonkim@korea.kr 정보의 개방과 공유로 일자리는 높고 생활은 면리해 집니다