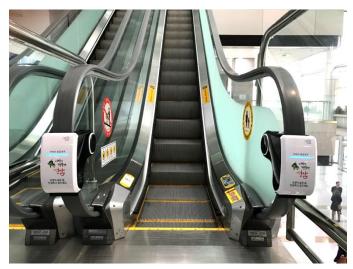

## 01 Easy Installation

- Able to install onto any types of escalators
- · Installable during operational condition
- · Easy and quick installation (10min) with ZIG installation tool
- · Light weight with smart design

- Actuated by escalator driving force
- Does not require external electrical power (self generation)
- · Custom logo design printing available for advertising effect

LED UV Lamp developed by LG Innotek-98% sterilization UV-C wavelength,
 most suitable for handrail disinfection

### MAIN COMPOSITION

- · Metal Frame: Easy installation with light weight
  - · UV-C LED Lamp: Virus sterilization
- Generator: Convert rotational power into UV-C light