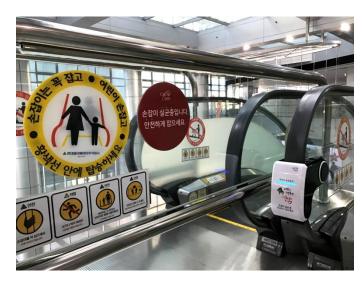

Grabbing onto an escalator handrail can prevent major accidents while on an escalator.

**BUT** when holding the handrail of escalators which were held by hundreds of people, we are exposed to harmful substances and can even cause infections to the users.

"Clearwin can prevent infections from a simple daily activities."

**Our product aims** to contribute into improving hygienic environment by sterilizing bacteria, viruses and germs.

**By simply attaching the device** to an escalator or moving walks handrail, the device generates power from the circular motion of the handrails and sterilizes the handrails.