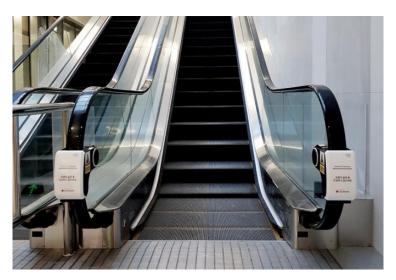

## 01 Easy Installation

- Able to install onto any types of escalators
- · Installable during operational condition
- · Easy and quick installation (10min) with ZIG installation tool
- · Light weight with smart design

- Actuated by escalator driving force
- Does not require external electrical power (self generation)
- · Custom logo design printing available for advertising effect

LED UV Lamp developed by LG Innotek-98% sterilization UV-C wavelength,
 most suitable for handrail disinfection

### MAIN COMPOSITION

- · Metal Frame: Easy installation with light weight
  - · UV-C LED Lamp: Virus sterilization
- Generator: Convert rotational power into UV-C light