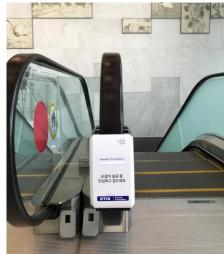

### UV Handrail Sterilization Equipment

# CLEAR WIN

# Black & White Colored Simple Design Cover

Simple cover design and device composed of lamp, housing, and power supply.

### MAIN COMPOSITION

- · Metal Frame: Easy installation with light weight
  - · UV-C LED Lamp: Virus sterilization
- Generator: Convert rotational power into UV-C light

### PRINCIPAL OF OPERATION STERILIZER

**A.** The main body is fixed to the balustrade of the moving walks

**C.** The rear roller and the handrail's rotational force generates power

**B.** The torsion spring makes roller contact at a constant pressure on the handrail