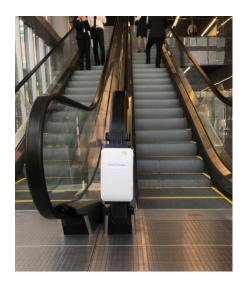

# Black & White Colored Simple Design Cover

Simple cover design and device composed of lamp, housing, and power supply.

### MAIN COMPOSITION

- · Metal Frame: Easy installation with light weight
  - · UV-C LED Lamp: Virus sterilization
- Generator: Convert rotational power into UV-C light