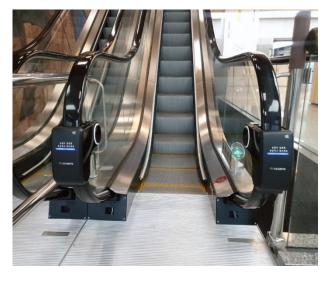

# Black & White Colored Simple Design Cover

Simple cover design and device composed of lamp, housing, and power supply.

## 01 Easy Installation

- Able to install onto any types of escalators
- · Installable during operational condition
- · Easy and quick installation (10min) with ZIG installation tool
- · Light weight with smart design

- Actuated by escalator driving force
- Does not require external electrical power (self generation)
- · Custom logo design printing available for advertising effect

LED UV Lamp developed by LG Innotek-98% sterilization UV-C wavelength,
 most suitable for handrail disinfection

### MAIN COMPOSITION

- · Metal Frame: Easy installation with light weight
  - · UV-C LED Lamp: Virus sterilization
- Generator: Convert rotational power into UV-C light