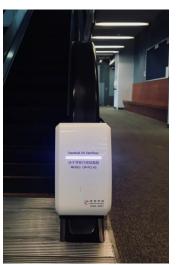

# Black & White Colored Simple Design Cover

Simple cover design and device composed of lamp, housing, and power supply.

### MAIN COMPOSITION

- · Metal Frame: Easy installation with light weight
  - · UV-C LED Lamp: Virus sterilization
- Generator: Convert rotational power into UV-C light

### PRINCIPAL OF OPERATION STERILIZER

**A.** The main body is fixed to the balustrade of the moving walks

**C.** The rear roller and the handrail's rotational force generates power

**B.** The torsion spring makes roller contact at a constant pressure on the handrail

**D.** The generated power activities the UV germicidal lamp and operation indicator

KTR KONEA TESTAG A RESEARCH INSTITUTE

가족행복, 안전에서 시작됩니다. 정부 3.0 국민안전처 수신 수신자 참조 (경유) 제목 특수구조승강기 검사특례 인정 및 대체검사기준 통보(에스컬레이터 핸드레일 살균기) 가, 「승강기 검사 및 관리에 관한 운용요령」제10조 나. CW 2017-03-001호(2017.3.15.) - "특수구조승강기 검사특례 인정신청" 2. 위와 관련하여 「승강기 검사 및 관리에 관한 운용요령」 제10조제3항에 따른 승강기전문위원회(2017.3.28.)의 검토결과, 에스컬레이터 핸드레일 살균기에 대한 대체검사기준(안)이 적합한 것으로 인정됩니다. 3. 이에, 「승강기 검사 및 관리에 관한 운용요령」 제10조제2항에 따라 특수 구조승강기 검사특례를 인정하고 대체검사기준을 불임으로 통보하오니, 에스컬레이터 핸드레일 살균기의 설치 및 안전관리에 만전을 기하시기 바랍니다. 불임 승강기 대체검사기준(예스컬레이터 핸드레일 살균기) 1부. 끝. 수신자 (주)클리어윈 대표이사, 한국승강기안전공단이사하 시행 승강기안전과-1248 (2017. 4, 11.) 우 30129 세종특별자치시 정부2청사로 10, SM타워 402호 (나성돔) / http://www.mpss.go.kr 전화번호 044-205-4295 잭스번호 044-205-8910 / ilmoonkim@korea.kr 정보의 개방과 공유로 일자리는 높고 생활은 면리해 집니다