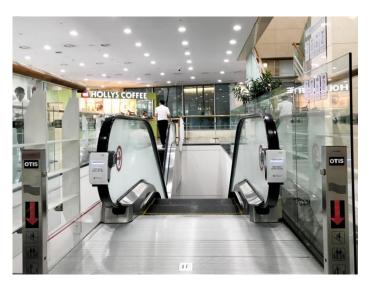

Grabbing onto an escalator handrail can prevent major accidents while on an escalator.

**BUT** when holding the handrail of escalators which were held by hundreds of people, we are exposed to harmful substances and can even cause infections to the users.

"Clearwin can prevent infections from a simple daily activities."

**Our product aims** to contribute into improving hygienic environment by sterilizing bacteria, viruses and germs.

**By simply attaching the device** to an escalator or moving walks handrail, the device generates power from the circular motion of the handrails and sterilizes the handrails.