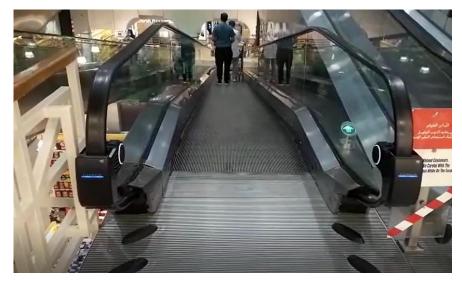

Grabbing onto an escalator handrail can prevent major accidents while on an escalator.

**BUT** when holding the handrail of escalators which were held by hundreds of people, we are exposed to harmful substances and can even cause infections to the users.

"Clearwin can prevent infections from a simple daily activities."

**Our product aims** to contribute into improving hygienic environment by sterilizing bacteria, viruses and germs.

**By simply attaching the device** to an escalator or moving walks handrail, the device generates power from the circular motion of the handrails and sterilizes the handrails.

## 01 Easy Installation

- Able to install onto any types of escalators
- · Installable during operational condition
- · Easy and quick installation (10min) with ZIG installation tool
- · Light weight with smart design