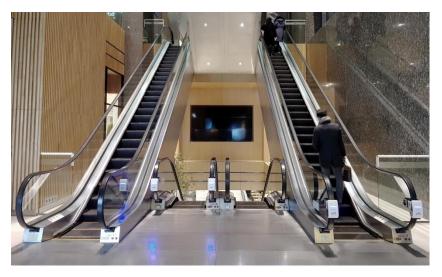

Grabbing onto an escalator handrail can prevent major accidents while on an escalator.

**BUT** when holding the handrail of escalators which were held by hundreds of people, we are exposed to harmful substances and can even cause infections to the users.

"Clearwin can prevent infections from a simple daily activities."

**Our product aims** to contribute into improving hygienic environment by sterilizing bacteria, viruses and germs.

**By simply attaching the device** to an escalator or moving walks handrail, the device generates power from the circular motion of the handrails and sterilizes the handrails.

### UV Handrail Sterilization Equipment