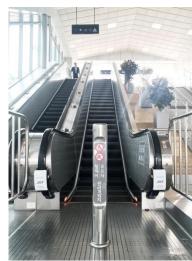

### UV Handrail Sterilization Equipment

# CLEAR WIN

# Black & White Colored Simple Design Cover

Simple cover design and device composed of lamp, housing, and power supply.