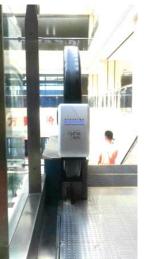

# Black & White Colored Simple Design Cover

Simple cover design and device composed of lamp, housing, and power supply.

### MAIN COMPOSITION

- · Metal Frame: Easy installation with light weight
  - · UV-C LED Lamp: Virus sterilization
- Generator: Convert rotational power into UV-C light

### PRINCIPAL OF OPERATION STERILIZER

**A.** The main body is fixed to the balustrade of the moving walks

**C.** The rear roller and the handrail's rotational force generates power

**B.** The torsion spring makes roller contact at a constant pressure on the handrail