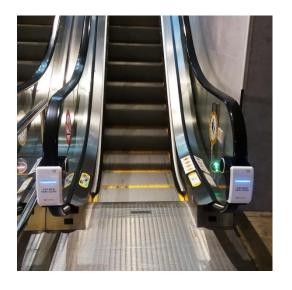

### UV Handrail Sterilization Equipment

# CLEAR WIN

# Black & White Colored Simple Design Cover

Simple cover design and device composed of lamp, housing, and power supply.