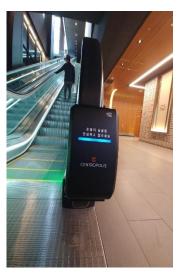

# Black & White Colored Simple Design Cover

Simple cover design and device composed of lamp, housing, and power supply.

### MAIN COMPOSITION

- · Metal Frame: Easy installation with light weight
  - · UV-C LED Lamp: Virus sterilization
- Generator: Convert rotational power into UV-C light