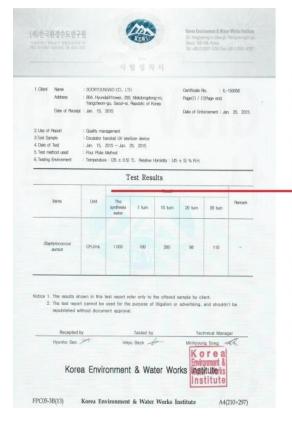

# This is not for **CHOICE**, This is **ESSENTIAL**

**UV-C lamp**, which is installed inside the Clearwin device, **sterilizes 98%** of the harmful viruses, bacteria and germs

Using escalators or moving walks cause variety of health related issues such as "pathogenic diseases, minor to deadly viruses and other hygienic problems".

- Actuated by escalator driving force
- Does not require external electrical power (self generation)
- · Custom logo design printing available for advertising effect

LED UV Lamp developed by LG Innotek-98% sterilization UV-C wavelength,
 most suitable for handrail disinfection