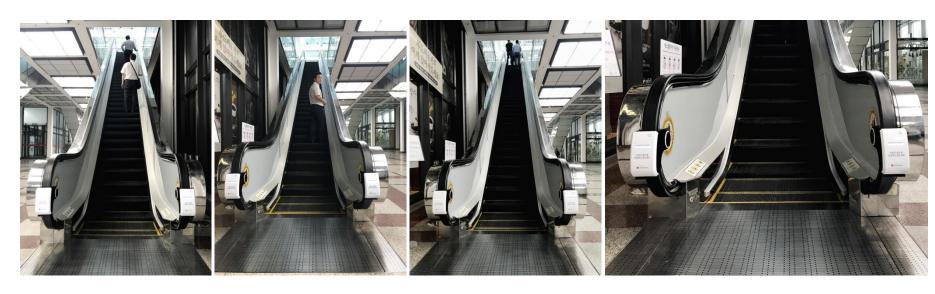

## 01 Easy Installation

- Able to install onto any types of escalators
- · Installable during operational condition
- · Easy and quick installation (10min) with ZIG installation tool
- · Light weight with smart design

- Actuated by escalator driving force
- Does not require external electrical power (self generation)
- · Custom logo design printing available for advertising effect

LED UV Lamp developed by LG Innotek-98% sterilization UV-C wavelength,
 most suitable for handrail disinfection

### MAIN COMPOSITION

- · Metal Frame: Easy installation with light weight
  - · UV-C LED Lamp: Virus sterilization
- Generator: Convert rotational power into UV-C light