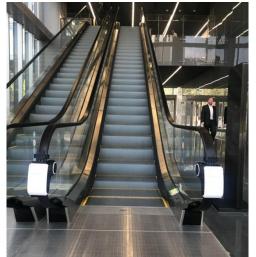

### UV Handrail Sterilization Equipment

## 01 Easy Installation

- Able to install onto any types of escalators
- · Installable during operational condition
- · Easy and quick installation (10min) with ZIG installation tool
- · Light weight with smart design