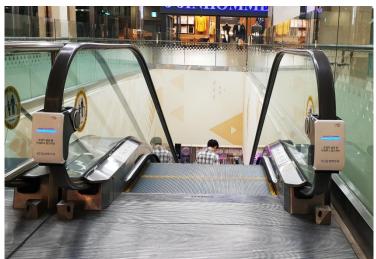

### UV Handrail Sterilization Equipment

# CLEAR WIN

# Black & White Colored Simple Design Cover

Simple cover design and device composed of lamp, housing, and power supply.