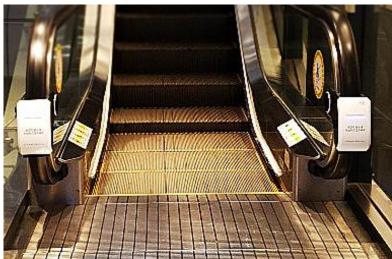

## 01 Easy Installation

- Able to install onto any types of escalators
- · Installable during operational condition
- · Easy and quick installation (10min) with ZIG installation tool
- · Light weight with smart design

- Actuated by escalator driving force
- Does not require external electrical power (self generation)
- · Custom logo design printing available for advertising effect

LED UV Lamp developed by LG Innotek-98% sterilization UV-C wavelength,
 most suitable for handrail disinfection

### MAIN COMPOSITION

- · Metal Frame: Easy installation with light weight
  - · UV-C LED Lamp: Virus sterilization
- Generator: Convert rotational power into UV-C light

### PRINCIPAL OF OPERATION STERILIZER

**A.** The main body is fixed to the balustrade of the moving walks

**C.** The rear roller and the handrail's rotational force generates power

**B.** The torsion spring makes roller contact at a constant pressure on the handrail

**D.** The generated power activities the UV germicidal lamp and operation indicator

KTR KONEA TESTAG A RESEARCH INSTITUTE

가족행복, 안전에서 시작됩니다. 정부 3.0 국민안전처 수신 수신자 참조 (경유) 제목 특수구조승강기 검사특례 인정 및 대체검사기준 통보(에스컬레이터 핸드레일 살균기) 가, 「승강기 검사 및 관리에 관한 운용요령」제10조 나. CW 2017-03-001호(2017.3.15.) - "특수구조승강기 검사특례 인정신청" 2. 위와 관련하여 「승강기 검사 및 관리에 관한 운용요령」 제10조제3항에 따른 승강기전문위원회(2017.3.28.)의 검토결과, 에스컬레이터 핸드레일 살균기에 대한 대체검사기준(안)이 적합한 것으로 인정됩니다. 3. 이에, 「승강기 검사 및 관리에 관한 운용요령」 제10조제2항에 따라 특수 구조승강기 검사특례를 인정하고 대체검사기준을 불임으로 통보하오니, 에스컬레이터 핸드레일 살균기의 설치 및 안전관리에 만전을 기하시기 바랍니다. 불임 승강기 대체검사기준(예스컬레이터 핸드레일 살균기) 1부. 끝. 수신자 (주)클리어윈 대표이사, 한국승강기안전공단이사하 시행 승강기안전과-1248 (2017. 4, 11.) 우 30129 세종특별자치시 정부2청사로 10, SM타워 402호 (나성돔) / http://www.mpss.go.kr 전화번호 044-205-4295 잭스번호 044-205-8910 / ilmoonkim@korea.kr 정보의 개방과 공유로 일자리는 높고 생활은 면리해 집니다