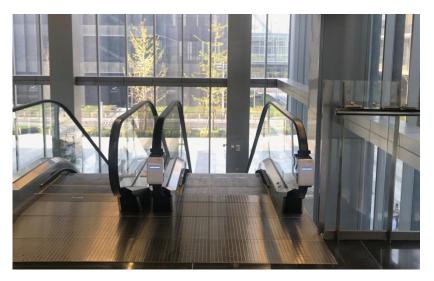

### UV Handrail Sterilization Equipment

# Black & White Colored Simple Design Cover

Simple cover design and device composed of lamp, housing, and power supply.

### MAIN COMPOSITION

- · Metal Frame: Easy installation with light weight
  - · UV-C LED Lamp: Virus sterilization
- Generator: Convert rotational power into UV-C light