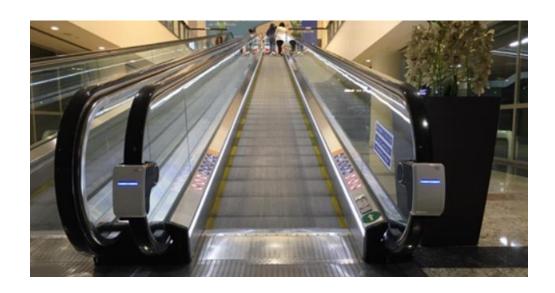

## 01 Easy Installation

- Able to install onto any types of escalators
- · Installable during operational condition
- · Easy and quick installation (10min) with ZIG installation tool
- · Light weight with smart design

- Actuated by escalator driving force
- Does not require external electrical power (self generation)
- · Custom logo design printing available for advertising effect

LED UV Lamp developed by LG Innotek-98% sterilization UV-C wavelength,
 most suitable for handrail disinfection

### MAIN COMPOSITION

- · Metal Frame: Easy installation with light weight
  - · UV-C LED Lamp: Virus sterilization
- Generator: Convert rotational power into UV-C light

### PRINCIPAL OF OPERATION STERILIZER

**A.** The main body is fixed to the balustrade of the moving walks

**C.** The rear roller and the handrail's rotational force generates power

**B.** The torsion spring makes roller contact at a constant pressure on the handrail

**D.** The generated power activities the UV germicidal lamp and operation indicator

KTR KONEA TESTAG A RESEARCH INSTITUTE

가족행복, 안전에서 시작됩니다. 정부 3.0 국민안전처 수신 수신자 참조 (경유) 제목 특수구조승강기 검사특례 인정 및 대체검사기준 통보(에스컬레이터 핸드레일 살균기) 가, 「승강기 검사 및 관리에 관한 운용요령」제10조 나. CW 2017-03-001호(2017.3.15.) - "특수구조승강기 검사특례 인정신청" 2. 위와 관련하여 「승강기 검사 및 관리에 관한 운용요령」 제10조제3항에 따른 승강기전문위원회(2017.3.28.)의 검토결과, 에스컬레이터 핸드레일 살균기에 대한 대체검사기준(안)이 적합한 것으로 인정됩니다. 3. 이에, 「승강기 검사 및 관리에 관한 운용요령」 제10조제2항에 따라 특수 구조승강기 검사특례를 인정하고 대체검사기준을 불임으로 통보하오니, 에스컬레이터 핸드레일 살균기의 설치 및 안전관리에 만전을 기하시기 바랍니다. 불임 승강기 대체검사기준(예스컬레이터 핸드레일 살균기) 1부. 끝. 수신자 (주)클리어윈 대표이사, 한국승강기안전공단이사하 시행 승강기안전과-1248 (2017. 4, 11.) 우 30129 세종특별자치시 정부2청사로 10, SM타워 402호 (나성돔) / http://www.mpss.go.kr 전화번호 044-205-4295 잭스번호 044-205-8910 / ilmoonkim@korea.kr 정보의 개방과 공유로 일자리는 높고 생활은 면리해 집니다