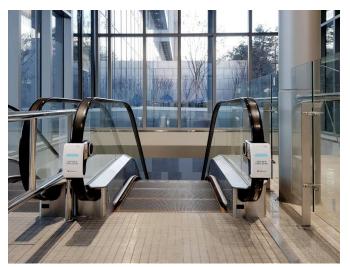

### MAIN COMPOSITION

- · Metal Frame: Easy installation with light weight
  - · UV-C LED Lamp: Virus sterilization
- Generator: Convert rotational power into UV-C light

### PRINCIPAL OF OPERATION STERILIZER

**A.** The main body is fixed to the balustrade of the moving walks

**C.** The rear roller and the handrail's rotational force generates power

**B.** The torsion spring makes roller contact at a constant pressure on the handrail

**D.** The generated power activities the UV germicidal lamp and operation indicator

KTR KONEA TESTAG A RESEARCH INSTITUTE

가족행복, 안전에서 시작됩니다. 정부 3.0 국민안전처 수신 수신자 참조 (경유) 제목 특수구조승강기 검사특례 인정 및 대체검사기준 통보(에스컬레이터 핸드레일 살균기) 가, 「승강기 검사 및 관리에 관한 운용요령」제10조 나. CW 2017-03-001호(2017.3.15.) - "특수구조승강기 검사특례 인정신청" 2. 위와 관련하여 「승강기 검사 및 관리에 관한 운용요령」 제10조제3항에 따른 승강기전문위원회(2017.3.28.)의 검토결과, 에스컬레이터 핸드레일 살균기에 대한 대체검사기준(안)이 적합한 것으로 인정됩니다. 3. 이에, 「승강기 검사 및 관리에 관한 운용요령」 제10조제2항에 따라 특수 구조승강기 검사특례를 인정하고 대체검사기준을 불임으로 통보하오니, 에스컬레이터 핸드레일 살균기의 설치 및 안전관리에 만전을 기하시기 바랍니다. 불임 승강기 대체검사기준(예스컬레이터 핸드레일 살균기) 1부. 끝. 수신자 (주)클리어윈 대표이사, 한국승강기안전공단이사하 시행 승강기안전과-1248 (2017. 4, 11.) 우 30129 세종특별자치시 정부2청사로 10, SM타워 402호 (나성돔) / http://www.mpss.go.kr 전화번호 044-205-4295 잭스번호 044-205-8910 / ilmoonkim@korea.kr 정보의 개방과 공유로 일자리는 높고 생활은 면리해 집니다