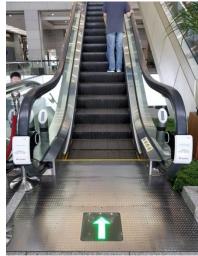

Grabbing onto an escalator handrail can prevent major accidents while on an escalator.

**BUT** when holding the handrail of escalators which were held by hundreds of people, we are exposed to harmful substances and can even cause infections to the users.

"Clearwin can prevent infections from a simple daily activities."

**Our product aims** to contribute into improving hygienic environment by sterilizing bacteria, viruses and germs.

**By simply attaching the device** to an escalator or moving walks handrail, the device generates power from the circular motion of the handrails and sterilizes the handrails.