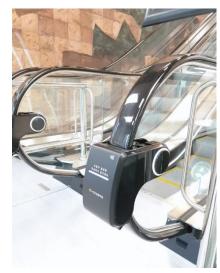

# Black & White Colored Simple Design Cover

Simple cover design and device composed of lamp, housing, and power supply.

### MAIN COMPOSITION

- · Metal Frame: Easy installation with light weight
  - · UV-C LED Lamp: Virus sterilization
- Generator: Convert rotational power into UV-C light

### PRINCIPAL OF OPERATION STERILIZER

**A.** The main body is fixed to the balustrade of the moving walks

**C.** The rear roller and the handrail's rotational force generates power

**B.** The torsion spring makes roller contact at a constant pressure on the handrail