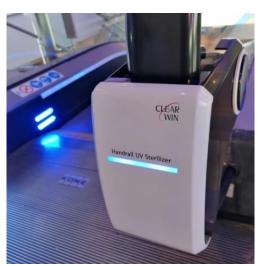

# Black & White Colored Simple Design Cover

Simple cover design and device composed of lamp, housing, and power supply.

### MAIN COMPOSITION

- · Metal Frame: Easy installation with light weight
  - · UV-C LED Lamp: Virus sterilization
- Generator: Convert rotational power into UV-C light