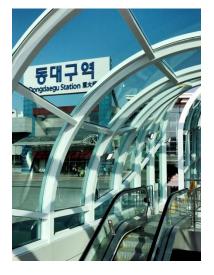

ktx train station in Pohang - Pohang

Subway station

DAEGU-SUBWAY - Daegu

Subway station

DONGDAE-GU TRAIN STATION - Daegu

Subway station

SADANG SUBWAY - Seoul