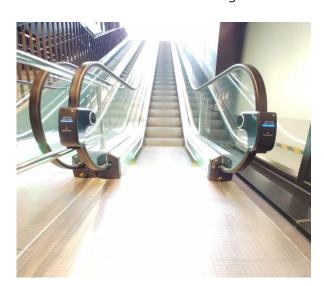

### UV Handrail Sterilization Equipment

# CLEAR WIN

# Black & White Colored Simple Design Cover

Simple cover design and device composed of lamp, housing, and power supply.