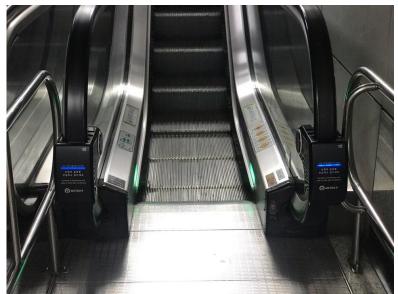

## 01 Easy Installation

- Able to install onto any types of escalators
- · Installable during operational condition
- · Easy and quick installation (10min) with ZIG installation tool
- · Light weight with smart design

- Actuated by escalator driving force
- Does not require external electrical power (self generation)
- · Custom logo design printing available for advertising effect

LED UV Lamp developed by LG Innotek-98% sterilization UV-C wavelength,
 most suitable for handrail disinfection

### MAIN COMPOSITION

- · Metal Frame: Easy installation with light weight
  - · UV-C LED Lamp: Virus sterilization
- Generator: Convert rotational power into UV-C light