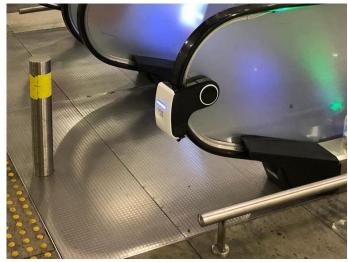

### MAIN COMPOSITION

- · Metal Frame: Easy installation with light weight
  - · UV-C LED Lamp: Virus sterilization
- Generator: Convert rotational power into UV-C light

### PRINCIPAL OF OPERATION STERILIZER

**A.** The main body is fixed to the balustrade of the moving walks

**C.** The rear roller and the handrail's rotational force generates power

**B.** The torsion spring makes roller contact at a constant pressure on the handrail

**D.** The generated power activities the UV germicidal lamp and operation indicator

KTR KONEA TESTAG A RESEARCH INSTITUTE

가족행복, 안전에서 시작됩니다. 정부 3.0 국민안전처 수신 수신자 참조 (경유) 제목 특수구조승강기 검사특례 인정 및 대체검사기준 통보(에스컬레이터 핸드레일 살균기) 가, 「승강기 검사 및 관리에 관한 운용요령」제10조 나. CW 2017-03-001호(2017.3.15.) - "특수구조승강기 검사특례 인정신청" 2. 위와 관련하여 「승강기 검사 및 관리에 관한 운용요령」 제10조제3항에 따른 승강기전문위원회(2017.3.28.)의 검토결과, 에스컬레이터 핸드레일 살균기에 대한 대체검사기준(안)이 적합한 것으로 인정됩니다. 3. 이에, 「승강기 검사 및 관리에 관한 운용요령」 제10조제2항에 따라 특수 구조승강기 검사특례를 인정하고 대체검사기준을 불임으로 통보하오니, 에스컬레이터 핸드레일 살균기의 설치 및 안전관리에 만전을 기하시기 바랍니다. 불임 승강기 대체검사기준(예스컬레이터 핸드레일 살균기) 1부. 끝. 수신자 (주)클리어윈 대표이사, 한국승강기안전공단이사하 시행 승강기안전과-1248 (2017. 4, 11.) 우 30129 세종특별자치시 정부2청사로 10, SM타워 402호 (나성돔) / http://www.mpss.go.kr 전화번호 044-205-4295 잭스번호 044-205-8910 / ilmoonkim@korea.kr 정보의 개방과 공유로 일자리는 높고 생활은 면리해 집니다