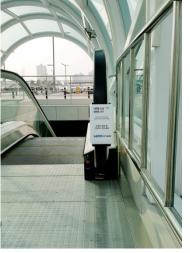

## 01 Easy Installation

- Able to install onto any types of escalators
- · Installable during operational condition
- · Easy and quick installation (10min) with ZIG installation tool
- · Light weight with smart design

- Actuated by escalator driving force
- Does not require external electrical power (self generation)
- · Custom logo design printing available for advertising effect

LED UV Lamp developed by LG Innotek-98% sterilization UV-C wavelength,
 most suitable for handrail disinfection

### MAIN COMPOSITION

- · Metal Frame: Easy installation with light weight
  - · UV-C LED Lamp: Virus sterilization
- Generator: Convert rotational power into UV-C light