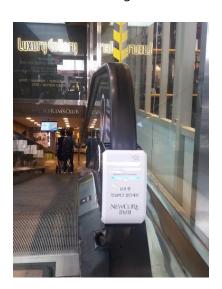

### UV Handrail Sterilization Equipment

# CLEAR WIN

# Black & White Colored Simple Design Cover

Simple cover design and device composed of lamp, housing, and power supply.

### PRINCIPAL OF OPERATION STERILIZER

**A.** The main body is fixed to the balustrade of the moving walks

**C.** The rear roller and the handrail's rotational force generates power

**B.** The torsion spring makes roller contact at a constant pressure on the handrail