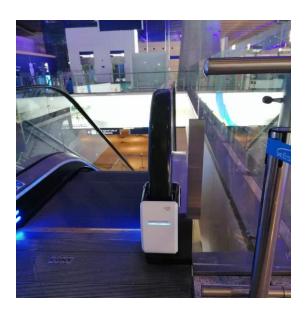

### UV Handrail Sterilization Equipment

### PRINCIPAL OF OPERATION STERILIZER

**A.** The main body is fixed to the balustrade of the moving walks

**C.** The rear roller and the handrail's rotational force generates power

**B.** The torsion spring makes roller contact at a constant pressure on the handrail