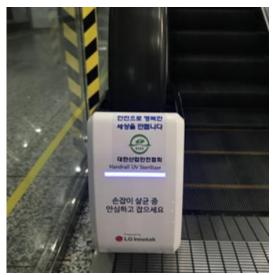

## **CLEARWIN** KR

Handrail UV Sterilizer

# This is not for **CHOICE**, This is **ESSENTIAL**

**UV-C lamp**, which is installed inside the Clearwin device, **sterilizes 98%** of the harmful viruses, bacteria and germs

Using escalators or moving walks cause variety of health related issues such as "pathogenic diseases, minor to deadly viruses and other hygienic problems".

"Clearwin can prevent infections from a simple daily activities."

**Our product aims** to contribute into improving hygienic environment by sterilizing bacteria, viruses and germs.

**By simply attaching the device** to an escalator or moving walks handrail, the device generates power from the circular motion of the handrails and sterilizes the handrails.