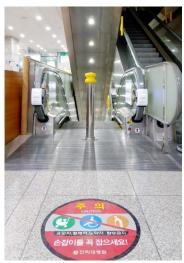

Grabbing onto an escalator handrail can prevent major accidents while on an escalator.

**BUT** when holding the handrail of escalators which were held by hundreds of people, we are exposed to harmful substances and can even cause infections to the users.

"Clearwin can prevent infections from a simple daily activities."

**Our product aims** to contribute into improving hygienic environment by sterilizing bacteria, viruses and germs.

**By simply attaching the device** to an escalator or moving walks handrail, the device generates power from the circular motion of the handrails and sterilizes the handrails.