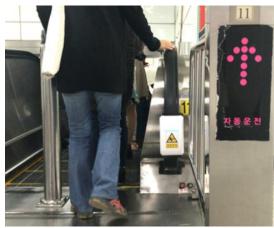

Grabbing onto an escalator handrail can prevent major accidents while on an escalator.

**BUT** when holding the handrail of escalators which were held by hundreds of people, we are exposed to harmful substances and can even cause infections to the users.

"Clearwin can prevent infections from a simple daily activities."

**Our product aims** to contribute into improving hygienic environment by sterilizing bacteria, viruses and germs.

**By simply attaching the device** to an escalator or moving walks handrail, the device generates power from the circular motion of the handrails and sterilizes the handrails.