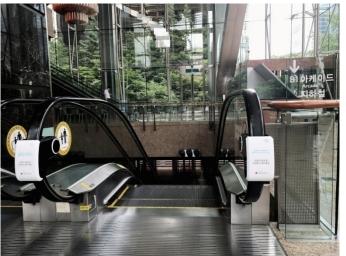

# Black & White Colored Simple Design Cover

Simple cover design and device composed of lamp, housing, and power supply.

## 01 Easy Installation

- Able to install onto any types of escalators
- · Installable during operational condition
- · Easy and quick installation (10min) with ZIG installation tool
- · Light weight with smart design

### MAIN COMPOSITION

- · Metal Frame: Easy installation with light weight
  - · UV-C LED Lamp: Virus sterilization
- Generator: Convert rotational power into UV-C light