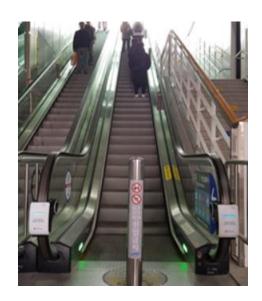

ktx train station in Pohang - Pohang

Subway station

DAEGU-SUBWAY - Daegu

Subway station

DONGDAE-GU TRAIN STATION - Daegu

Subway station

SADANG SUBWAY - Seoul