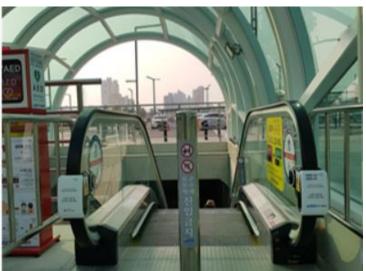

ktx train station in Pohang - Pohang

Subway station

DAEGU-SUBWAY - Daegu

Subway station

DONGDAE-GU TRAIN STATION - Daegu

Subway station

SADANG SUBWAY - Seoul