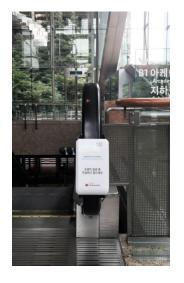

# Black & White Colored Simple Design Cover

Simple cover design and device composed of lamp, housing, and power supply.

## 01 Easy Installation

- Able to install onto any types of escalators
- · Installable during operational condition
- · Easy and quick installation (10min) with ZIG installation tool
- · Light weight with smart design

### MAIN COMPOSITION

- · Metal Frame: Easy installation with light weight
  - · UV-C LED Lamp: Virus sterilization
- Generator: Convert rotational power into UV-C light