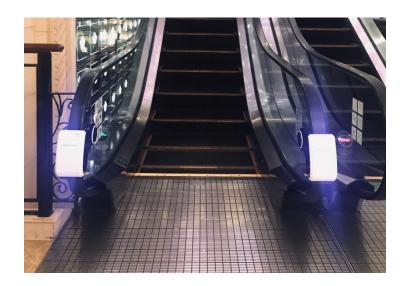

### MAIN COMPOSITION

- · Metal Frame: Easy installation with light weight
  - · UV-C LED Lamp: Virus sterilization
- Generator: Convert rotational power into UV-C light

### PRINCIPAL OF OPERATION STERILIZER

**A.** The main body is fixed to the balustrade of the moving walks

**C.** The rear roller and the handrail's rotational force generates power

**B.** The torsion spring makes roller contact at a constant pressure on the handrail

**D.** The generated power activities the UV germicidal lamp and operation indicator

KTR KONEA TESTAG A RESEARCH INSTITUTE

가족행복, 안전에서 시작됩니다. 정부 3.0 국민안전처 수신 수신자 참조 (경유) 제목 특수구조승강기 검사특례 인정 및 대체검사기준 통보(에스컬레이터 핸드레일 살균기) 가, 「승강기 검사 및 관리에 관한 운용요령」제10조 나. CW 2017-03-001호(2017.3.15.) - "특수구조승강기 검사특례 인정신청" 2. 위와 관련하여 「승강기 검사 및 관리에 관한 운용요령」 제10조제3항에 따른 승강기전문위원회(2017.3.28.)의 검토결과, 에스컬레이터 핸드레일 살균기에 대한 대체검사기준(안)이 적합한 것으로 인정됩니다. 3. 이에, 「승강기 검사 및 관리에 관한 운용요령」 제10조제2항에 따라 특수 구조승강기 검사특례를 인정하고 대체검사기준을 불임으로 통보하오니, 에스컬레이터 핸드레일 살균기의 설치 및 안전관리에 만전을 기하시기 바랍니다. 불임 승강기 대체검사기준(예스컬레이터 핸드레일 살균기) 1부. 끝. 수신자 (주)클리어윈 대표이사, 한국승강기안전공단이사하 시행 승강기안전과-1248 (2017. 4, 11.) 우 30129 세종특별자치시 정부2청사로 10, SM타워 402호 (나성돔) / http://www.mpss.go.kr 전화번호 044-205-4295 잭스번호 044-205-8910 / ilmoonkim@korea.kr 정보의 개방과 공유로 일자리는 높고 생활은 면리해 집니다