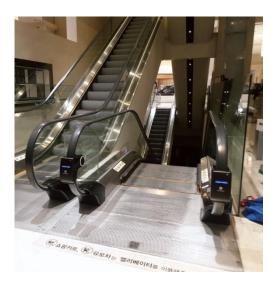

## 01 Easy Installation

- Able to install onto any types of escalators
- · Installable during operational condition
- · Easy and quick installation (10min) with ZIG installation tool
- · Light weight with smart design

- Actuated by escalator driving force
- Does not require external electrical power (self generation)
- · Custom logo design printing available for advertising effect

LED UV Lamp developed by LG Innotek-98% sterilization UV-C wavelength,
 most suitable for handrail disinfection