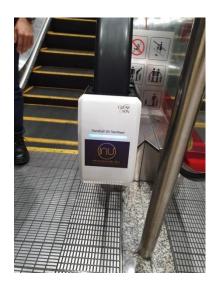

# Black & White Colored Simple Design Cover

Simple cover design and device composed of lamp, housing, and power supply.

## 01 Easy Installation

- Able to install onto any types of escalators
- · Installable during operational condition
- · Easy and quick installation (10min) with ZIG installation tool
- · Light weight with smart design