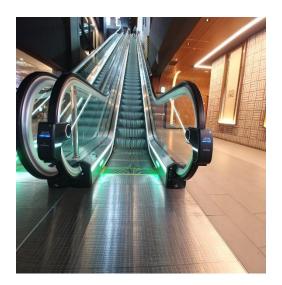

## 01 Easy Installation

- Able to install onto any types of escalators
- · Installable during operational condition
- · Easy and quick installation (10min) with ZIG installation tool
- · Light weight with smart design

- Actuated by escalator driving force
- Does not require external electrical power (self generation)
- · Custom logo design printing available for advertising effect

LED UV Lamp developed by LG Innotek-98% sterilization UV-C wavelength,
 most suitable for handrail disinfection