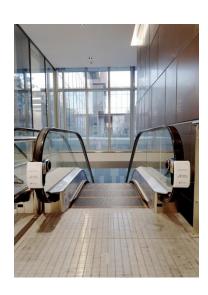

### UV Handrail Sterilization Equipment

# CLEAR WIN

# Black & White Colored Simple Design Cover

Simple cover design and device composed of lamp, housing, and power supply.