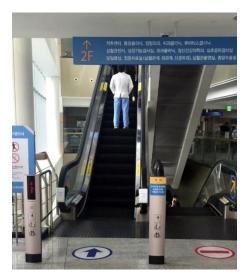

Grabbing onto an escalator handrail can prevent major accidents while on an escalator.

**BUT** when holding the handrail of escalators which were held by hundreds of people, we are exposed to harmful substances and can even cause infections to the users.

### UV Handrail Sterilization Equipment