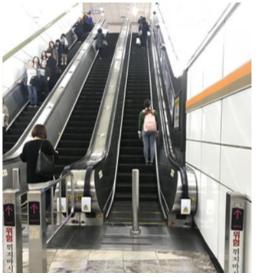

Grabbing onto an escalator handrail can prevent major accidents while on an escalator.

**BUT** when holding the handrail of escalators which were held by hundreds of people, we are exposed to harmful substances and can even cause infections to the users.

#### **SURVEY RESULT**

Whether a person holds the handrail when on an escalator: HOLD(54%), DO NOT HOLD(43%), OTHERS(3%) Main reasons why people don't hold handrails: NOT SANITIZED(42%), UNCOMFORTABLE(53%), OTHERS(5%) Accident rates when NOT HOLDING HANDRAILS on an escalator: 78%