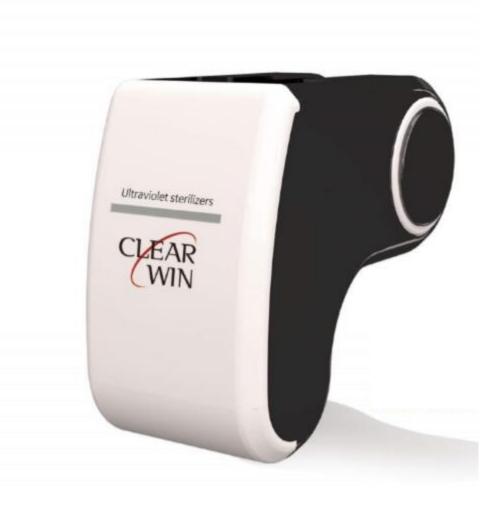

# CLEAR WIN

# Black & White Colored Simple Design Cover

Simple cover design and device composed of lamp, housing, and power supply.