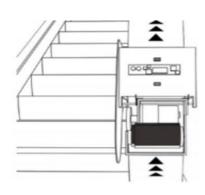

## 01 Easy Installation

- Able to install onto any types of escalators
- · Installable during operational condition
- · Easy and quick installation (10min) with ZIG installation tool
- · Light weight with smart design

- Actuated by escalator driving force
- Does not require external electrical power (self generation)
- · Custom logo design printing available for advertising effect

LED UV Lamp developed by LG Innotek-98% sterilization UV-C wavelength,
 most suitable for handrail disinfection