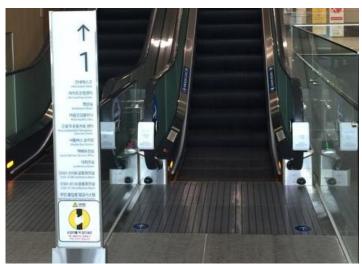

Grabbing onto an escalator handrail can prevent major accidents while on an escalator.

**BUT** when holding the handrail of escalators which were held by hundreds of people, we are exposed to harmful substances and can even cause infections to the users.

"Clearwin can prevent infections from a simple daily activities."

**Our product aims** to contribute into improving hygienic environment by sterilizing bacteria, viruses and germs.

**By simply attaching the device** to an escalator or moving walks handrail, the device generates power from the circular motion of the handrails and sterilizes the handrails.

### UV Handrail Sterilization Equipment