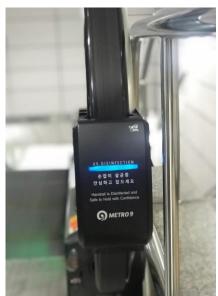

# This is not for **CHOICE**, This is **ESSENTIAL**

**UV-C lamp**, which is installed inside the Clearwin device, **sterilizes 98%** of the harmful viruses, bacteria and germs

Using escalators or moving walks cause variety of health related issues such as "pathogenic diseases, minor to deadly viruses and other hygienic problems".

"Clearwin can prevent infections from a simple daily activities."

**Our product aims** to contribute into improving hygienic environment by sterilizing bacteria, viruses and germs.

**By simply attaching the device** to an escalator or moving walks handrail, the device generates power from the circular motion of the handrails and sterilizes the handrails.

- Actuated by escalator driving force
- Does not require external electrical power (self generation)
- · Custom logo design printing available for advertising effect

LED UV Lamp developed by LG Innotek-98% sterilization UV-C wavelength,
 most suitable for handrail disinfection