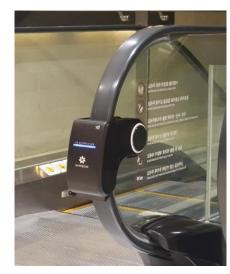

# Black & White Colored Simple Design Cover

Simple cover design and device composed of lamp, housing, and power supply.

### MAIN COMPOSITION

- · Metal Frame: Easy installation with light weight
  - · UV-C LED Lamp: Virus sterilization
- Generator: Convert rotational power into UV-C light