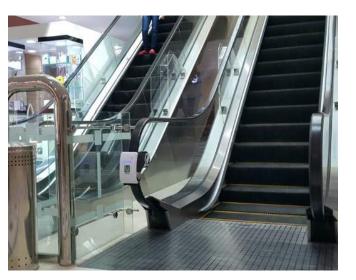

## 01 Easy Installation

- Able to install onto any types of escalators
- · Installable during operational condition
- · Easy and quick installation (10min) with ZIG installation tool
- · Light weight with smart design

- Actuated by escalator driving force
- Does not require external electrical power (self generation)
- · Custom logo design printing available for advertising effect

LED UV Lamp developed by LG Innotek-98% sterilization UV-C wavelength,
 most suitable for handrail disinfection

### PRINCIPAL OF OPERATION STERILIZER

**A.** The main body is fixed to the balustrade of the moving walks

**C.** The rear roller and the handrail's rotational force generates power

**B.** The torsion spring makes roller contact at a constant pressure on the handrail