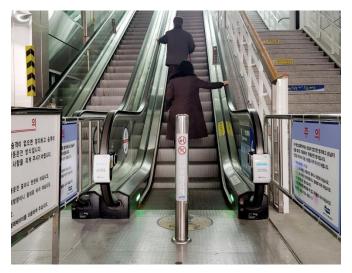

### PRINCIPAL OF OPERATION STERILIZER

**A.** The main body is fixed to the balustrade of the moving walks

**C.** The rear roller and the handrail's rotational force generates power

**B.** The torsion spring makes roller contact at a constant pressure on the handrail

**D.** The generated power activities the UV germicidal lamp and operation indicator

KTR KONEA TESTAG A RESEARCH INSTITUTE

가족행복, 안전에서 시작됩니다. 정부 3.0 국민안전처 수신 수신자 참조 (경유) 제목 특수구조승강기 검사특례 인정 및 대체검사기준 통보(에스컬레이터 핸드레일 살균기) 가, 「승강기 검사 및 관리에 관한 운용요령」제10조 나. CW 2017-03-001호(2017.3.15.) - "특수구조승강기 검사특례 인정신청" 2. 위와 관련하여 「승강기 검사 및 관리에 관한 운용요령」 제10조제3항에 따른 승강기전문위원회(2017.3.28.)의 검토결과, 에스컬레이터 핸드레일 살균기에 대한 대체검사기준(안)이 적합한 것으로 인정됩니다. 3. 이에, 「승강기 검사 및 관리에 관한 운용요령」 제10조제2항에 따라 특수 구조승강기 검사특례를 인정하고 대체검사기준을 불임으로 통보하오니, 에스컬레이터 핸드레일 살균기의 설치 및 안전관리에 만전을 기하시기 바랍니다. 불임 승강기 대체검사기준(예스컬레이터 핸드레일 살균기) 1부. 끝. 수신자 (주)클리어윈 대표이사, 한국승강기안전공단이사하 시행 승강기안전과-1248 (2017. 4, 11.) 우 30129 세종특별자치시 정부2청사로 10, SM타워 402호 (나성돔) / http://www.mpss.go.kr 전화번호 044-205-4295 잭스번호 044-205-8910 / ilmoonkim@korea.kr 정보의 개방과 공유로 일자리는 높고 생활은 면리해 집니다