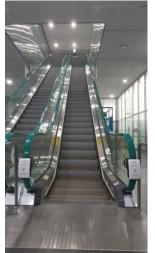

### UV Handrail Sterilization Equipment

# Black & White Colored Simple Design Cover

Simple cover design and device composed of lamp, housing, and power supply.