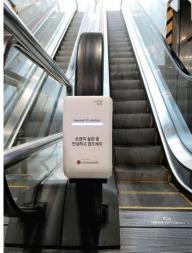

# Black & White Colored Simple Design Cover

Simple cover design and device composed of lamp, housing, and power supply.

### MAIN COMPOSITION

- · Metal Frame: Easy installation with light weight
  - · UV-C LED Lamp: Virus sterilization
- Generator: Convert rotational power into UV-C light