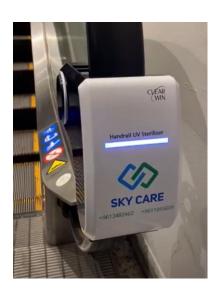

## **CLEARWIN** KR

Handrail UV Sterilizer

# This is not for **CHOICE**, This is **ESSENTIAL**

**UV-C lamp**, which is installed inside the Clearwin device, **sterilizes 98%** of the harmful viruses, bacteria and germs

Using escalators or moving walks cause variety of health related issues such as "pathogenic diseases, minor to deadly viruses and other hygienic problems".

# Black & White Colored Simple Design Cover

Simple cover design and device composed of lamp, housing, and power supply.

### MAIN COMPOSITION

- · Metal Frame: Easy installation with light weight
  - · UV-C LED Lamp: Virus sterilization
- Generator: Convert rotational power into UV-C light