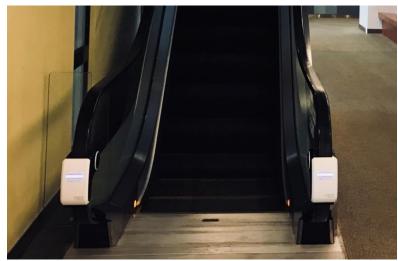

### UV Handrail Sterilization Equipment

# CLEAR WIN

# Black & White Colored Simple Design Cover

Simple cover design and device composed of lamp, housing, and power supply.