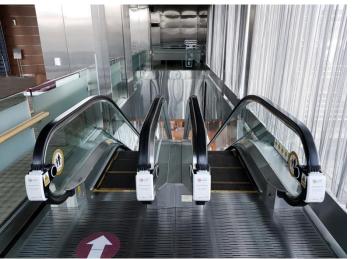

### UV Handrail Sterilization Equipment

# CLEAR WIN

### PRINCIPAL OF OPERATION STERILIZER

**A.** The main body is fixed to the balustrade of the moving walks

**C.** The rear roller and the handrail's rotational force generates power

**B.** The torsion spring makes roller contact at a constant pressure on the handrail