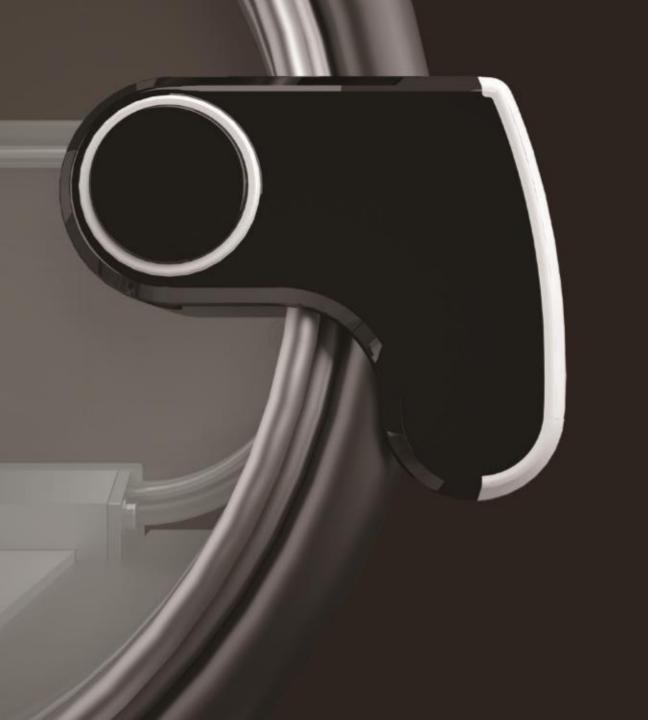

### MAIN COMPOSITION

- · Metal Frame: Easy installation with light weight
  - · UV-C LED Lamp: Virus sterilization
- Generator: Convert rotational power into UV-C light

### PRINCIPAL OF OPERATION STERILIZER

**A.** The main body is fixed to the balustrade of the moving walks

**C.** The rear roller and the handrail's rotational force generates power

**B.** The torsion spring makes roller contact at a constant pressure on the handrail

**D.** The generated power activities the UV germicidal lamp and operation indicator

KTR KONEA TESTAG A RESEARCH INSTITUTE

가족행복, 안전에서 시작됩니다. 정부 3.0 국민안전처 수신 수신자 참조 (경유) 제목 특수구조승강기 검사특례 인정 및 대체검사기준 통보(에스컬레이터 핸드레일 살균기) 가, 「승강기 검사 및 관리에 관한 운용요령」제10조 나. CW 2017-03-001호(2017.3.15.) - "특수구조승강기 검사특례 인정신청" 2. 위와 관련하여 「승강기 검사 및 관리에 관한 운용요령」 제10조제3항에 따른 승강기전문위원회(2017.3.28.)의 검토결과, 에스컬레이터 핸드레일 살균기에 대한 대체검사기준(안)이 적합한 것으로 인정됩니다. 3. 이에, 「승강기 검사 및 관리에 관한 운용요령」 제10조제2항에 따라 특수 구조승강기 검사특례를 인정하고 대체검사기준을 불임으로 통보하오니, 에스컬레이터 핸드레일 살균기의 설치 및 안전관리에 만전을 기하시기 바랍니다. 불임 승강기 대체검사기준(예스컬레이터 핸드레일 살균기) 1부. 끝. 수신자 (주)클리어윈 대표이사, 한국승강기안전공단이사하 시행 승강기안전과-1248 (2017. 4, 11.) 우 30129 세종특별자치시 정부2청사로 10, SM타워 402호 (나성돔) / http://www.mpss.go.kr 전화번호 044-205-4295 잭스번호 044-205-8910 / ilmoonkim@korea.kr 정보의 개방과 공유로 일자리는 높고 생활은 면리해 집니다