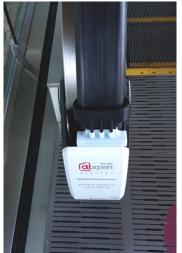

### MAIN COMPOSITION

- · Metal Frame: Easy installation with light weight
  - · UV-C LED Lamp: Virus sterilization
- Generator: Convert rotational power into UV-C light

### PRINCIPAL OF OPERATION STERILIZER

**A.** The main body is fixed to the balustrade of the moving walks

**C.** The rear roller and the handrail's rotational force generates power

**B.** The torsion spring makes roller contact at a constant pressure on the handrail

**D.** The generated power activities the UV germicidal lamp and operation indicator

KTR KONEA TESTAG A RESEARCH INSTITUTE

가족행복, 안전에서 시작됩니다. 정부 3.0 국민안전처 수신 수신자 참조 (경유) 제목 특수구조승강기 검사특례 인정 및 대체검사기준 통보(에스컬레이터 핸드레일 살균기) 가, 「승강기 검사 및 관리에 관한 운용요령」제10조 나. CW 2017-03-001호(2017.3.15.) - "특수구조승강기 검사특례 인정신청" 2. 위와 관련하여 「승강기 검사 및 관리에 관한 운용요령」 제10조제3항에 따른 승강기전문위원회(2017.3.28.)의 검토결과, 에스컬레이터 핸드레일 살균기에 대한 대체검사기준(안)이 적합한 것으로 인정됩니다. 3. 이에, 「승강기 검사 및 관리에 관한 운용요령」 제10조제2항에 따라 특수 구조승강기 검사특례를 인정하고 대체검사기준을 불임으로 통보하오니, 에스컬레이터 핸드레일 살균기의 설치 및 안전관리에 만전을 기하시기 바랍니다. 불임 승강기 대체검사기준(예스컬레이터 핸드레일 살균기) 1부. 끝. 수신자 (주)클리어윈 대표이사, 한국승강기안전공단이사하 시행 승강기안전과-1248 (2017. 4, 11.) 우 30129 세종특별자치시 정부2청사로 10, SM타워 402호 (나성돔) / http://www.mpss.go.kr 전화번호 044-205-4295 잭스번호 044-205-8910 / ilmoonkim@korea.kr 정보의 개방과 공유로 일자리는 높고 생활은 면리해 집니다