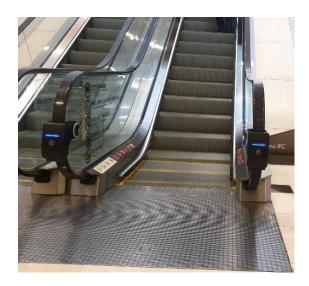

# Black & White Colored Simple Design Cover

Simple cover design and device composed of lamp, housing, and power supply.

### MAIN COMPOSITION

- · Metal Frame: Easy installation with light weight
  - · UV-C LED Lamp: Virus sterilization
- Generator: Convert rotational power into UV-C light