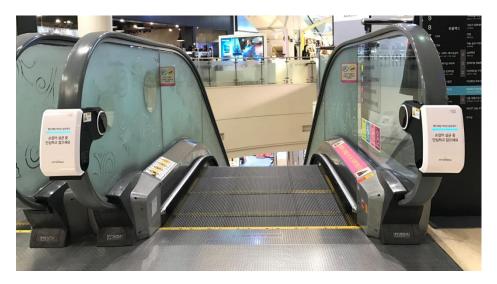

### UV Handrail Sterilization Equipment

# CLEAR WIN

# Black & White Colored Simple Design Cover

Simple cover design and device composed of lamp, housing, and power supply.