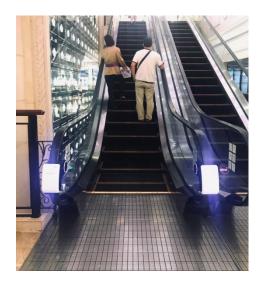

### UV Handrail Sterilization Equipment

# CLEAR WIN

# Black & White Colored Simple Design Cover

Simple cover design and device composed of lamp, housing, and power supply.