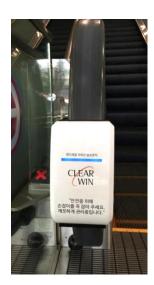

# Black & White Colored Simple Design Cover

Simple cover design and device composed of lamp, housing, and power supply.

### MAIN COMPOSITION

- · Metal Frame: Easy installation with light weight
  - · UV-C LED Lamp: Virus sterilization
- Generator: Convert rotational power into UV-C light