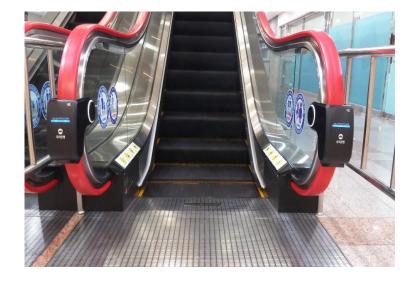

## 01 Easy Installation

- Able to install onto any types of escalators
- · Installable during operational condition
- · Easy and quick installation (10min) with ZIG installation tool
- · Light weight with smart design

- Actuated by escalator driving force
- Does not require external electrical power (self generation)
- · Custom logo design printing available for advertising effect

LED UV Lamp developed by LG Innotek-98% sterilization UV-C wavelength,
 most suitable for handrail disinfection

### MAIN COMPOSITION

- · Metal Frame: Easy installation with light weight
  - · UV-C LED Lamp: Virus sterilization
- Generator: Convert rotational power into UV-C light