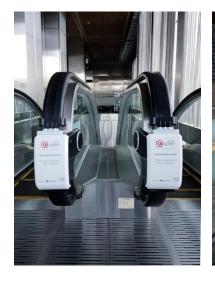

### UV Handrail Sterilization Equipment

# CLEAR WIN

### PRINCIPAL OF OPERATION STERILIZER

**A.** The main body is fixed to the balustrade of the moving walks

**C.** The rear roller and the handrail's rotational force generates power

**B.** The torsion spring makes roller contact at a constant pressure on the handrail