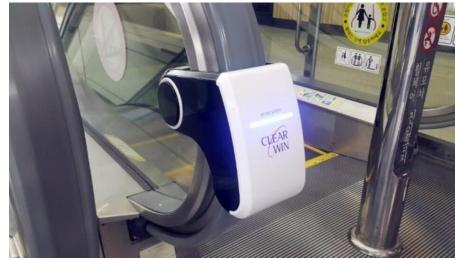

"Clearwin can prevent infections from a simple daily activities."

**Our product aims** to contribute into improving hygienic environment by sterilizing bacteria, viruses and germs.

**By simply attaching the device** to an escalator or moving walks handrail, the device generates power from the circular motion of the handrails and sterilizes the handrails.

# Black & White Colored Simple Design Cover

Simple cover design and device composed of lamp, housing, and power supply.

## 01 Easy Installation

- Able to install onto any types of escalators
- · Installable during operational condition
- · Easy and quick installation (10min) with ZIG installation tool
- · Light weight with smart design

- Actuated by escalator driving force
- Does not require external electrical power (self generation)
- · Custom logo design printing available for advertising effect

LED UV Lamp developed by LG Innotek-98% sterilization UV-C wavelength,
 most suitable for handrail disinfection

### MAIN COMPOSITION

- · Metal Frame: Easy installation with light weight
  - · UV-C LED Lamp: Virus sterilization
- Generator: Convert rotational power into UV-C light