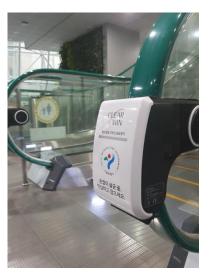

### MAIN COMPOSITION

- · Metal Frame: Easy installation with light weight
  - · UV-C LED Lamp: Virus sterilization
- Generator: Convert rotational power into UV-C light