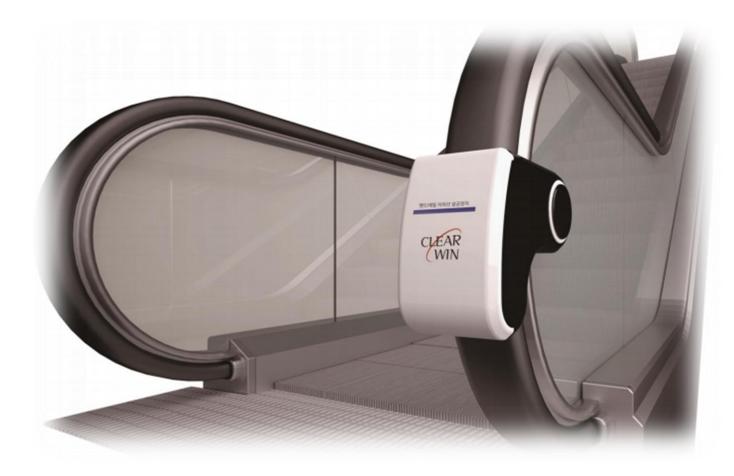

### UV Handrail Sterilization Equipment

## 01 Easy Installation

- Able to install onto any types of escalators
- · Installable during operational condition
- · Easy and quick installation (10min) with ZIG installation tool
- · Light weight with smart design

- Actuated by escalator driving force
- Does not require external electrical power (self generation)
- · Custom logo design printing available for advertising effect

LED UV Lamp developed by LG Innotek-98% sterilization UV-C wavelength,
 most suitable for handrail disinfection

### PRINCIPAL OF OPERATION STERILIZER

**A.** The main body is fixed to the balustrade of the moving walks

**C.** The rear roller and the handrail's rotational force generates power

**B.** The torsion spring makes roller contact at a constant pressure on the handrail