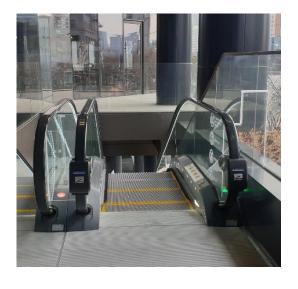

Grabbing onto an escalator handrail can prevent major accidents while on an escalator.

**BUT** when holding the handrail of escalators which were held by hundreds of people, we are exposed to harmful substances and can even cause infections to the users.

"Clearwin can prevent infections from a simple daily activities."

**Our product aims** to contribute into improving hygienic environment by sterilizing bacteria, viruses and germs.

**By simply attaching the device** to an escalator or moving walks handrail, the device generates power from the circular motion of the handrails and sterilizes the handrails.