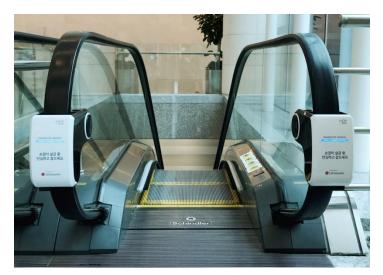

### PRINCIPAL OF OPERATION STERILIZER

**A.** The main body is fixed to the balustrade of the moving walks

**C.** The rear roller and the handrail's rotational force generates power

**B.** The torsion spring makes roller contact at a constant pressure on the handrail

**D.** The generated power activities the UV germicidal lamp and operation indicator

KTR KONEA TESTAG A RESEARCH INSTITUTE

가족행복, 안전에서 시작됩니다. 정부 3.0 국민안전처 수신 수신자 참조 (경유) 제목 특수구조승강기 검사특례 인정 및 대체검사기준 통보(에스컬레이터 핸드레일 살균기) 가, 「승강기 검사 및 관리에 관한 운용요령」제10조 나. CW 2017-03-001호(2017.3.15.) - "특수구조승강기 검사특례 인정신청" 2. 위와 관련하여 「승강기 검사 및 관리에 관한 운용요령」 제10조제3항에 따른 승강기전문위원회(2017.3.28.)의 검토결과, 에스컬레이터 핸드레일 살균기에 대한 대체검사기준(안)이 적합한 것으로 인정됩니다. 3. 이에, 「승강기 검사 및 관리에 관한 운용요령」 제10조제2항에 따라 특수 구조승강기 검사특례를 인정하고 대체검사기준을 불임으로 통보하오니, 에스컬레이터 핸드레일 살균기의 설치 및 안전관리에 만전을 기하시기 바랍니다. 불임 승강기 대체검사기준(예스컬레이터 핸드레일 살균기) 1부. 끝. 수신자 (주)클리어윈 대표이사, 한국승강기안전공단이사하 시행 승강기안전과-1248 (2017. 4, 11.) 우 30129 세종특별자치시 정부2청사로 10, SM타워 402호 (나성돔) / http://www.mpss.go.kr 전화번호 044-205-4295 잭스번호 044-205-8910 / ilmoonkim@korea.kr 정보의 개방과 공유로 일자리는 높고 생활은 면리해 집니다