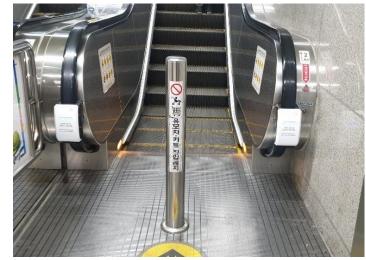

## 01 Easy Installation

- Able to install onto any types of escalators
- · Installable during operational condition
- · Easy and quick installation (10min) with ZIG installation tool
- · Light weight with smart design

### PRINCIPAL OF OPERATION STERILIZER

**A.** The main body is fixed to the balustrade of the moving walks

**C.** The rear roller and the handrail's rotational force generates power

**B.** The torsion spring makes roller contact at a constant pressure on the handrail