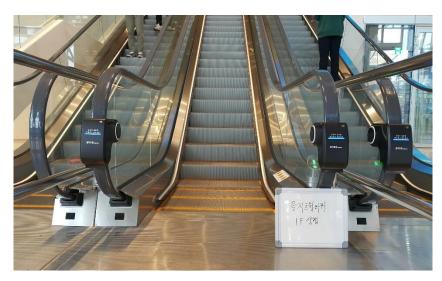

### UV Handrail Sterilization Equipment

## 01 Easy Installation

- Able to install onto any types of escalators
- · Installable during operational condition
- · Easy and quick installation (10min) with ZIG installation tool
- · Light weight with smart design

- Actuated by escalator driving force
- Does not require external electrical power (self generation)
- · Custom logo design printing available for advertising effect

LED UV Lamp developed by LG Innotek-98% sterilization UV-C wavelength,
 most suitable for handrail disinfection