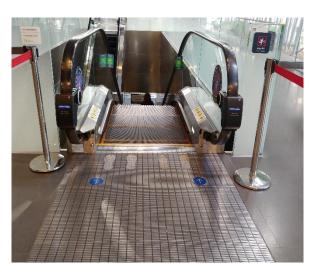

Grabbing onto an escalator handrail can prevent major accidents while on an escalator.

**BUT** when holding the handrail of escalators which were held by hundreds of people, we are exposed to harmful substances and can even cause infections to the users.

"Clearwin can prevent infections from a simple daily activities."

**Our product aims** to contribute into improving hygienic environment by sterilizing bacteria, viruses and germs.

**By simply attaching the device** to an escalator or moving walks handrail, the device generates power from the circular motion of the handrails and sterilizes the handrails.

### UV Handrail Sterilization Equipment