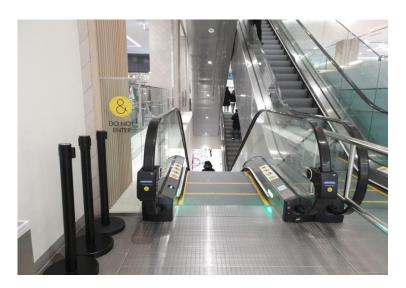

## 01 Easy Installation

- Able to install onto any types of escalators
- · Installable during operational condition
- · Easy and quick installation (10min) with ZIG installation tool
- · Light weight with smart design

### PRINCIPAL OF OPERATION STERILIZER

**A.** The main body is fixed to the balustrade of the moving walks

**C.** The rear roller and the handrail's rotational force generates power

**B.** The torsion spring makes roller contact at a constant pressure on the handrail