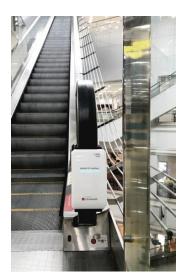

# Black & White Colored Simple Design Cover

Simple cover design and device composed of lamp, housing, and power supply.

## 01 Easy Installation

- Able to install onto any types of escalators
- · Installable during operational condition
- · Easy and quick installation (10min) with ZIG installation tool
- · Light weight with smart design

### MAIN COMPOSITION

- · Metal Frame: Easy installation with light weight
  - · UV-C LED Lamp: Virus sterilization
- Generator: Convert rotational power into UV-C light