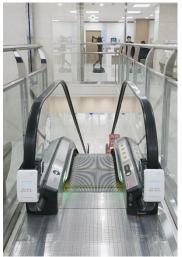

## 01 Easy Installation

- Able to install onto any types of escalators
- · Installable during operational condition
- · Easy and quick installation (10min) with ZIG installation tool
- · Light weight with smart design

### PRINCIPAL OF OPERATION STERILIZER

**A.** The main body is fixed to the balustrade of the moving walks

**C.** The rear roller and the handrail's rotational force generates power

**B.** The torsion spring makes roller contact at a constant pressure on the handrail