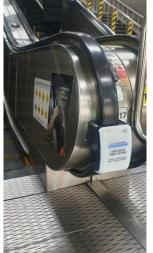

ktx train station in Pohang - Pohang

Subway station

DAEGU-SUBWAY - Daegu

Subway station

DONGDAE-GU TRAIN STATION - Daegu

Subway station

SADANG SUBWAY - Seoul