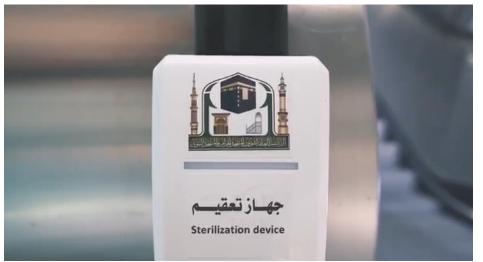

"Clearwin can prevent infections from a simple daily activities."

**Our product aims** to contribute into improving hygienic environment by sterilizing bacteria, viruses and germs.

**By simply attaching the device** to an escalator or moving walks handrail, the device generates power from the circular motion of the handrails and sterilizes the handrails.