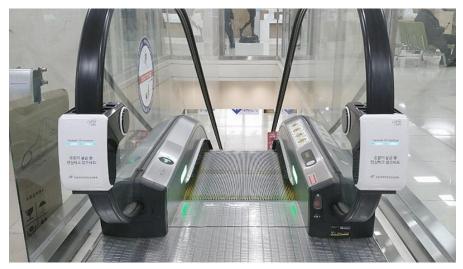

# Black & White Colored Simple Design Cover

Simple cover design and device composed of lamp, housing, and power supply.

## 01 Easy Installation

- Able to install onto any types of escalators
- · Installable during operational condition
- · Easy and quick installation (10min) with ZIG installation tool
- · Light weight with smart design

- Actuated by escalator driving force
- Does not require external electrical power (self generation)
- · Custom logo design printing available for advertising effect

LED UV Lamp developed by LG Innotek-98% sterilization UV-C wavelength,
 most suitable for handrail disinfection

### MAIN COMPOSITION

- · Metal Frame: Easy installation with light weight
  - · UV-C LED Lamp: Virus sterilization
- Generator: Convert rotational power into UV-C light