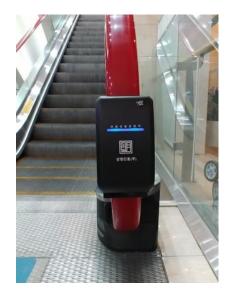

### UV Handrail Sterilization Equipment

# CLEAR WIN

# Black & White Colored Simple Design Cover

Simple cover design and device composed of lamp, housing, and power supply.