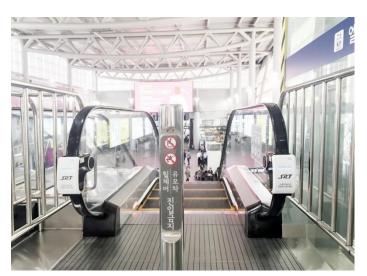

### UV Handrail Sterilization Equipment

# CLEAR WIN

# Black & White Colored Simple Design Cover

Simple cover design and device composed of lamp, housing, and power supply.