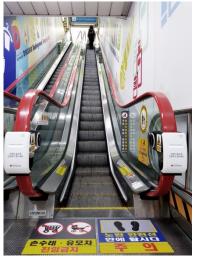

Grabbing onto an escalator handrail can prevent major accidents while on an escalator.

**BUT** when holding the handrail of escalators which were held by hundreds of people, we are exposed to harmful substances and can even cause infections to the users.

"Clearwin can prevent infections from a simple daily activities."

**Our product aims** to contribute into improving hygienic environment by sterilizing bacteria, viruses and germs.

**By simply attaching the device** to an escalator or moving walks handrail, the device generates power from the circular motion of the handrails and sterilizes the handrails.