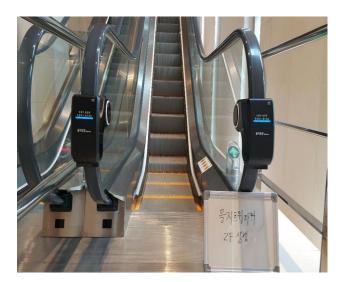

### UV Handrail Sterilization Equipment

## 01 Easy Installation

- Able to install onto any types of escalators
- · Installable during operational condition
- · Easy and quick installation (10min) with ZIG installation tool
- · Light weight with smart design

- Actuated by escalator driving force
- Does not require external electrical power (self generation)
- · Custom logo design printing available for advertising effect

LED UV Lamp developed by LG Innotek-98% sterilization UV-C wavelength,
 most suitable for handrail disinfection