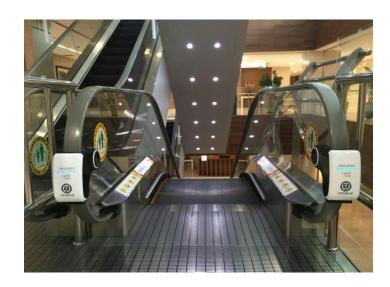

### UV Handrail Sterilization Equipment

# CLEAR WIN

# Black & White Colored Simple Design Cover

Simple cover design and device composed of lamp, housing, and power supply.