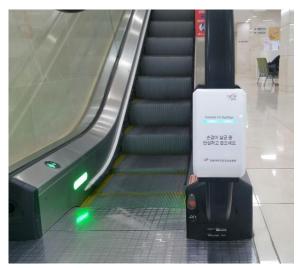

### PRINCIPAL OF OPERATION STERILIZER

**A.** The main body is fixed to the balustrade of the moving walks

**C.** The rear roller and the handrail's rotational force generates power

**B.** The torsion spring makes roller contact at a constant pressure on the handrail

**D.** The generated power activities the UV germicidal lamp and operation indicator

KTR KONEA TESTAG A RESEARCH INSTITUTE

가족행복, 안전에서 시작됩니다. 정부 3.0 국민안전처 수신 수신자 참조 (경유) 제목 특수구조승강기 검사특례 인정 및 대체검사기준 통보(에스컬레이터 핸드레일 살균기) 가, 「승강기 검사 및 관리에 관한 운용요령」제10조 나. CW 2017-03-001호(2017.3.15.) - "특수구조승강기 검사특례 인정신청" 2. 위와 관련하여 「승강기 검사 및 관리에 관한 운용요령」 제10조제3항에 따른 승강기전문위원회(2017.3.28.)의 검토결과, 에스컬레이터 핸드레일 살균기에 대한 대체검사기준(안)이 적합한 것으로 인정됩니다. 3. 이에, 「승강기 검사 및 관리에 관한 운용요령」 제10조제2항에 따라 특수 구조승강기 검사특례를 인정하고 대체검사기준을 불임으로 통보하오니, 에스컬레이터 핸드레일 살균기의 설치 및 안전관리에 만전을 기하시기 바랍니다. 불임 승강기 대체검사기준(예스컬레이터 핸드레일 살균기) 1부. 끝. 수신자 (주)클리어윈 대표이사, 한국승강기안전공단이사하 시행 승강기안전과-1248 (2017. 4, 11.) 우 30129 세종특별자치시 정부2청사로 10, SM타워 402호 (나성돔) / http://www.mpss.go.kr 전화번호 044-205-4295 잭스번호 044-205-8910 / ilmoonkim@korea.kr 정보의 개방과 공유로 일자리는 높고 생활은 면리해 집니다