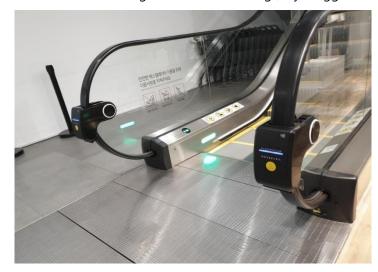

### PRINCIPAL OF OPERATION STERILIZER

**A.** The main body is fixed to the balustrade of the moving walks

**C.** The rear roller and the handrail's rotational force generates power

**B.** The torsion spring makes roller contact at a constant pressure on the handrail

**D.** The generated power activities the UV germicidal lamp and operation indicator

KTR KONEA TESTAG A RESEARCH INSTITUTE

가족행복, 안전에서 시작됩니다. 정부 3.0 국민안전처 수신 수신자 참조 (경유) 제목 특수구조승강기 검사특례 인정 및 대체검사기준 통보(에스컬레이터 핸드레일 살균기) 가, 「승강기 검사 및 관리에 관한 운용요령」제10조 나. CW 2017-03-001호(2017.3.15.) - "특수구조승강기 검사특례 인정신청" 2. 위와 관련하여 「승강기 검사 및 관리에 관한 운용요령」 제10조제3항에 따른 승강기전문위원회(2017.3.28.)의 검토결과, 에스컬레이터 핸드레일 살균기에 대한 대체검사기준(안)이 적합한 것으로 인정됩니다. 3. 이에, 「승강기 검사 및 관리에 관한 운용요령」 제10조제2항에 따라 특수 구조승강기 검사특례를 인정하고 대체검사기준을 불임으로 통보하오니, 에스컬레이터 핸드레일 살균기의 설치 및 안전관리에 만전을 기하시기 바랍니다. 불임 승강기 대체검사기준(예스컬레이터 핸드레일 살균기) 1부. 끝. 수신자 (주)클리어윈 대표이사, 한국승강기안전공단이사하 시행 승강기안전과-1248 (2017. 4, 11.) 우 30129 세종특별자치시 정부2청사로 10, SM타워 402호 (나성돔) / http://www.mpss.go.kr 전화번호 044-205-4295 잭스번호 044-205-8910 / ilmoonkim@korea.kr 정보의 개방과 공유로 일자리는 높고 생활은 면리해 집니다