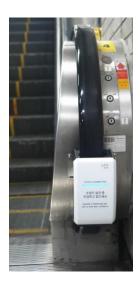

# Black & White Colored Simple Design Cover

Simple cover design and device composed of lamp, housing, and power supply.

### MAIN COMPOSITION

- · Metal Frame: Easy installation with light weight
  - · UV-C LED Lamp: Virus sterilization
- Generator: Convert rotational power into UV-C light