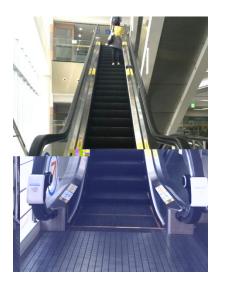

## 01 Easy Installation

- Able to install onto any types of escalators
- · Installable during operational condition
- · Easy and quick installation (10min) with ZIG installation tool
- · Light weight with smart design

- Actuated by escalator driving force
- Does not require external electrical power (self generation)
- · Custom logo design printing available for advertising effect

LED UV Lamp developed by LG Innotek-98% sterilization UV-C wavelength,
 most suitable for handrail disinfection