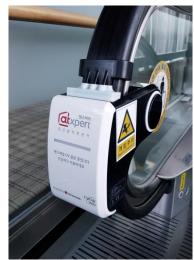

### MAIN COMPOSITION

- · Metal Frame: Easy installation with light weight
  - · UV-C LED Lamp: Virus sterilization
- Generator: Convert rotational power into UV-C light

### PRINCIPAL OF OPERATION STERILIZER

**A.** The main body is fixed to the balustrade of the moving walks

**C.** The rear roller and the handrail's rotational force generates power

**B.** The torsion spring makes roller contact at a constant pressure on the handrail

**D.** The generated power activities the UV germicidal lamp and operation indicator

KTR KONEA TESTAG A RESEARCH INSTITUTE

가족행복, 안전에서 시작됩니다. 정부 3.0 국민안전처 수신 수신자 참조 (경유) 제목 특수구조승강기 검사특례 인정 및 대체검사기준 통보(에스컬레이터 핸드레일 살균기) 가, 「승강기 검사 및 관리에 관한 운용요령」제10조 나. CW 2017-03-001호(2017.3.15.) - "특수구조승강기 검사특례 인정신청" 2. 위와 관련하여 「승강기 검사 및 관리에 관한 운용요령」 제10조제3항에 따른 승강기전문위원회(2017.3.28.)의 검토결과, 에스컬레이터 핸드레일 살균기에 대한 대체검사기준(안)이 적합한 것으로 인정됩니다. 3. 이에, 「승강기 검사 및 관리에 관한 운용요령」 제10조제2항에 따라 특수 구조승강기 검사특례를 인정하고 대체검사기준을 불임으로 통보하오니, 에스컬레이터 핸드레일 살균기의 설치 및 안전관리에 만전을 기하시기 바랍니다. 불임 승강기 대체검사기준(예스컬레이터 핸드레일 살균기) 1부. 끝. 수신자 (주)클리어윈 대표이사, 한국승강기안전공단이사하 시행 승강기안전과-1248 (2017. 4, 11.) 우 30129 세종특별자치시 정부2청사로 10, SM타워 402호 (나성돔) / http://www.mpss.go.kr 전화번호 044-205-4295 잭스번호 044-205-8910 / ilmoonkim@korea.kr 정보의 개방과 공유로 일자리는 높고 생활은 면리해 집니다