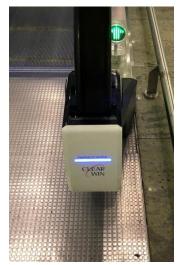

### MAIN COMPOSITION

- · Metal Frame: Easy installation with light weight
  - · UV-C LED Lamp: Virus sterilization
- Generator: Convert rotational power into UV-C light

### PRINCIPAL OF OPERATION STERILIZER

**A.** The main body is fixed to the balustrade of the moving walks

**C.** The rear roller and the handrail's rotational force generates power

**B.** The torsion spring makes roller contact at a constant pressure on the handrail

**D.** The generated power activities the UV germicidal lamp and operation indicator

KTR KONEA TESTAG A RESEARCH INSTITUTE

가족행복, 안전에서 시작됩니다. 정부 3.0 국민안전처 수신 수신자 참조 (경유) 제목 특수구조승강기 검사특례 인정 및 대체검사기준 통보(에스컬레이터 핸드레일 살균기) 가, 「승강기 검사 및 관리에 관한 운용요령」제10조 나. CW 2017-03-001호(2017.3.15.) - "특수구조승강기 검사특례 인정신청" 2. 위와 관련하여 「승강기 검사 및 관리에 관한 운용요령」 제10조제3항에 따른 승강기전문위원회(2017.3.28.)의 검토결과, 에스컬레이터 핸드레일 살균기에 대한 대체검사기준(안)이 적합한 것으로 인정됩니다. 3. 이에, 「승강기 검사 및 관리에 관한 운용요령」 제10조제2항에 따라 특수 구조승강기 검사특례를 인정하고 대체검사기준을 불임으로 통보하오니, 에스컬레이터 핸드레일 살균기의 설치 및 안전관리에 만전을 기하시기 바랍니다. 불임 승강기 대체검사기준(예스컬레이터 핸드레일 살균기) 1부. 끝. 수신자 (주)클리어윈 대표이사, 한국승강기안전공단이사하 시행 승강기안전과-1248 (2017. 4, 11.) 우 30129 세종특별자치시 정부2청사로 10, SM타워 402호 (나성돔) / http://www.mpss.go.kr 전화번호 044-205-4295 잭스번호 044-205-8910 / ilmoonkim@korea.kr 정보의 개방과 공유로 일자리는 높고 생활은 면리해 집니다