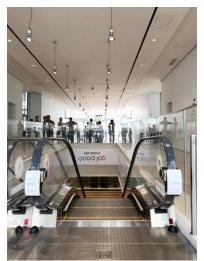

### UV Handrail Sterilization Equipment

# CLEAR WIN

# Black & White Colored Simple Design Cover

Simple cover design and device composed of lamp, housing, and power supply.