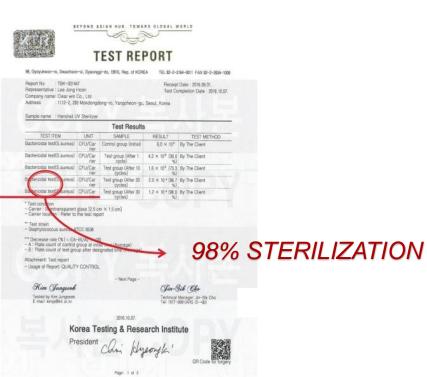

# This is not for **CHOICE**, This is **ESSENTIAL**

**UV-C lamp**, which is installed inside the Clearwin device, **sterilizes 98%** of the harmful viruses, bacteria and germs

Using escalators or moving walks cause variety of health related issues such as "pathogenic diseases, minor to deadly viruses and other hygienic problems".

- Actuated by escalator driving force
- Does not require external electrical power (self generation)
- · Custom logo design printing available for advertising effect

LED UV Lamp developed by LG Innotek-98% sterilization UV-C wavelength,
 most suitable for handrail disinfection