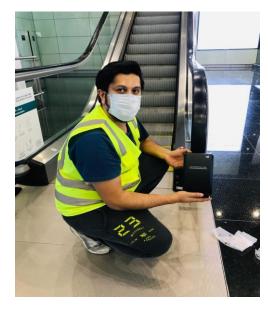

## 01 Easy Installation

- Able to install onto any types of escalators
- · Installable during operational condition
- · Easy and quick installation (10min) with ZIG installation tool
- · Light weight with smart design