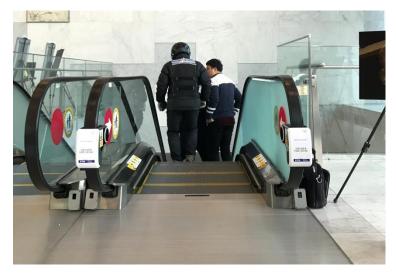

Grabbing onto an escalator handrail can prevent major accidents while on an escalator.

**BUT** when holding the handrail of escalators which were held by hundreds of people, we are exposed to harmful substances and can even cause infections to the users.

"Clearwin can prevent infections from a simple daily activities."

**Our product aims** to contribute into improving hygienic environment by sterilizing bacteria, viruses and germs.

**By simply attaching the device** to an escalator or moving walks handrail, the device generates power from the circular motion of the handrails and sterilizes the handrails.

**Changi Airport - Singapore** 

**Paris Metro- France** 

Would you still hold any handrail?