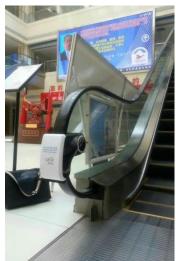

### UV Handrail Sterilization Equipment

# CLEAR WIN

### PRINCIPAL OF OPERATION STERILIZER

**A.** The main body is fixed to the balustrade of the moving walks

**C.** The rear roller and the handrail's rotational force generates power

**B.** The torsion spring makes roller contact at a constant pressure on the handrail