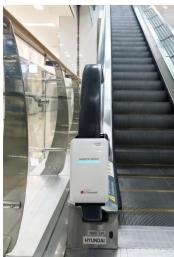

# Black & White Colored Simple Design Cover

Simple cover design and device composed of lamp, housing, and power supply.

## 01 Easy Installation

- Able to install onto any types of escalators
- · Installable during operational condition
- · Easy and quick installation (10min) with ZIG installation tool
- · Light weight with smart design

Shopping mall / Department

SINSAEGAE Outlet - Paju , Gyeonggido

HYUNDAI Department - Bucheon, Gyeonggido

Shopping mall / Department

METAPOLICE shopping mall – Dongtan, Gyeonggido

Shopping mall / Department