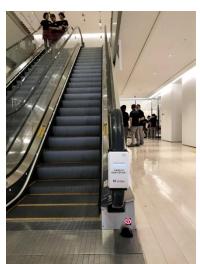

## 01 Easy Installation

- Able to install onto any types of escalators
- · Installable during operational condition
- · Easy and quick installation (10min) with ZIG installation tool
- · Light weight with smart design

- Actuated by escalator driving force
- Does not require external electrical power (self generation)
- · Custom logo design printing available for advertising effect

LED UV Lamp developed by LG Innotek-98% sterilization UV-C wavelength,
 most suitable for handrail disinfection

### MAIN COMPOSITION

- · Metal Frame: Easy installation with light weight
  - · UV-C LED Lamp: Virus sterilization
- Generator: Convert rotational power into UV-C light