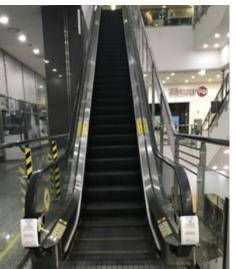

Grabbing onto an escalator handrail can prevent major accidents while on an escalator.

**BUT** when holding the handrail of escalators which were held by hundreds of people, we are exposed to harmful substances and can even cause infections to the users.

"Clearwin can prevent infections from a simple daily activities."

**Our product aims** to contribute into improving hygienic environment by sterilizing bacteria, viruses and germs.

**By simply attaching the device** to an escalator or moving walks handrail, the device generates power from the circular motion of the handrails and sterilizes the handrails.

### UV Handrail Sterilization Equipment