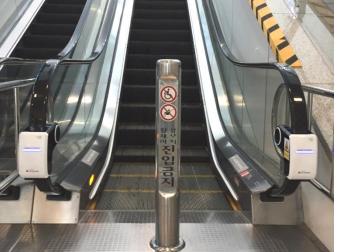

## Domestic / international Installation Status

Government office

Shopping mall

Office building

Station / Terminal

Hospital

Airport / International

Train station

ktx train station in Pohang - Pohang

Subway station

DAEGU-SUBWAY - Daegu

Subway station

DONGDAE-GU TRAIN STATION - Daegu

Subway station

SADANG SUBWAY - Seoul