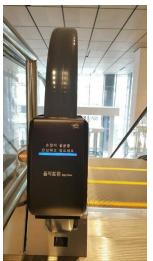

# Black & White Colored Simple Design Cover

Simple cover design and device composed of lamp, housing, and power supply.

### MAIN COMPOSITION

- · Metal Frame: Easy installation with light weight
  - · UV-C LED Lamp: Virus sterilization
- Generator: Convert rotational power into UV-C light