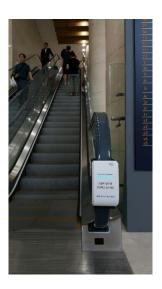

# Black & White Colored Simple Design Cover

Simple cover design and device composed of lamp, housing, and power supply.

### MAIN COMPOSITION

- · Metal Frame: Easy installation with light weight
  - · UV-C LED Lamp: Virus sterilization
- Generator: Convert rotational power into UV-C light