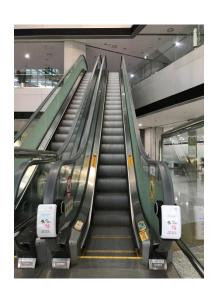

## 01 Easy Installation

- Able to install onto any types of escalators
- · Installable during operational condition
- · Easy and quick installation (10min) with ZIG installation tool
- · Light weight with smart design

- Actuated by escalator driving force
- Does not require external electrical power (self generation)
- · Custom logo design printing available for advertising effect

LED UV Lamp developed by LG Innotek-98% sterilization UV-C wavelength,
 most suitable for handrail disinfection

### MAIN COMPOSITION

- · Metal Frame: Easy installation with light weight
  - · UV-C LED Lamp: Virus sterilization
- Generator: Convert rotational power into UV-C light