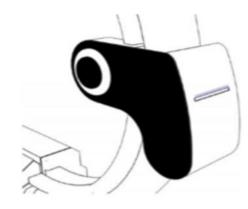

# Black & White Colored Simple Design Cover

Simple cover design and device composed of lamp, housing, and power supply.