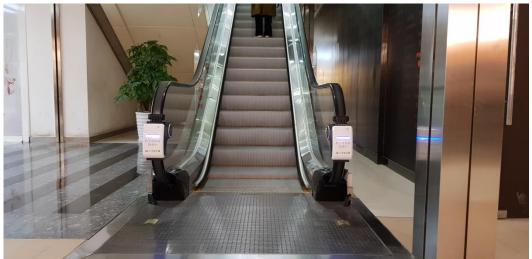

## 01 Easy Installation

- Able to install onto any types of escalators
- · Installable during operational condition
- · Easy and quick installation (10min) with ZIG installation tool
- · Light weight with smart design

- Actuated by escalator driving force
- Does not require external electrical power (self generation)
- · Custom logo design printing available for advertising effect

LED UV Lamp developed by LG Innotek-98% sterilization UV-C wavelength,
 most suitable for handrail disinfection