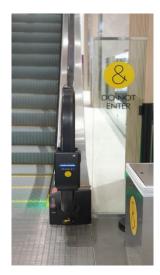

## 01 Easy Installation

- Able to install onto any types of escalators
- · Installable during operational condition
- · Easy and quick installation (10min) with ZIG installation tool
- · Light weight with smart design

### PRINCIPAL OF OPERATION STERILIZER

**A.** The main body is fixed to the balustrade of the moving walks

**C.** The rear roller and the handrail's rotational force generates power

**B.** The torsion spring makes roller contact at a constant pressure on the handrail