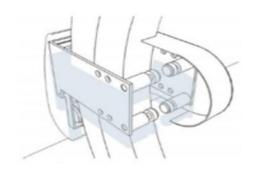

### MAIN COMPOSITION

- · Metal Frame: Easy installation with light weight
  - · UV-C LED Lamp: Virus sterilization
- Generator: Convert rotational power into UV-C light

### PRINCIPAL OF OPERATION STERILIZER

**A.** The main body is fixed to the balustrade of the moving walks

**C.** The rear roller and the handrail's rotational force generates power

**B.** The torsion spring makes roller contact at a constant pressure on the handrail

**D.** The generated power activities the UV germicidal lamp and operation indicator

KTR KONEA TESTAG A RESEARCH INSTITUTE

가족행복, 안전에서 시작됩니다. 정부 3.0 국민안전처 수신 수신자 참조 (경유) 제목 특수구조승강기 검사특례 인정 및 대체검사기준 통보(에스컬레이터 핸드레일 살균기) 가, 「승강기 검사 및 관리에 관한 운용요령」제10조 나. CW 2017-03-001호(2017.3.15.) - "특수구조승강기 검사특례 인정신청" 2. 위와 관련하여 「승강기 검사 및 관리에 관한 운용요령」 제10조제3항에 따른 승강기전문위원회(2017.3.28.)의 검토결과, 에스컬레이터 핸드레일 살균기에 대한 대체검사기준(안)이 적합한 것으로 인정됩니다. 3. 이에, 「승강기 검사 및 관리에 관한 운용요령」 제10조제2항에 따라 특수 구조승강기 검사특례를 인정하고 대체검사기준을 불임으로 통보하오니, 에스컬레이터 핸드레일 살균기의 설치 및 안전관리에 만전을 기하시기 바랍니다. 불임 승강기 대체검사기준(예스컬레이터 핸드레일 살균기) 1부. 끝. 수신자 (주)클리어윈 대표이사, 한국승강기안전공단이사하 시행 승강기안전과-1248 (2017. 4, 11.) 우 30129 세종특별자치시 정부2청사로 10, SM타워 402호 (나성돔) / http://www.mpss.go.kr 전화번호 044-205-4295 잭스번호 044-205-8910 / ilmoonkim@korea.kr 정보의 개방과 공유로 일자리는 높고 생활은 면리해 집니다