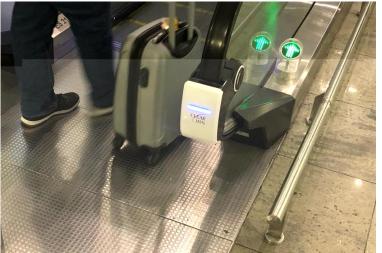

"Clearwin can prevent infections from a simple daily activities."

**Our product aims** to contribute into improving hygienic environment by sterilizing bacteria, viruses and germs.

**By simply attaching the device** to an escalator or moving walks handrail, the device generates power from the circular motion of the handrails and sterilizes the handrails.

### UV Handrail Sterilization Equipment

# CLEAR WIN