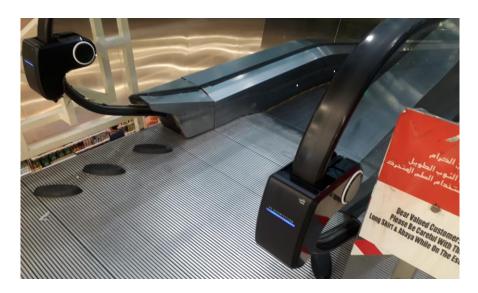

### UV Handrail Sterilization Equipment

# Black & White Colored Simple Design Cover

Simple cover design and device composed of lamp, housing, and power supply.

### MAIN COMPOSITION

- · Metal Frame: Easy installation with light weight
  - · UV-C LED Lamp: Virus sterilization
- Generator: Convert rotational power into UV-C light

### PRINCIPAL OF OPERATION STERILIZER

**A.** The main body is fixed to the balustrade of the moving walks

**C.** The rear roller and the handrail's rotational force generates power

**B.** The torsion spring makes roller contact at a constant pressure on the handrail

**D.** The generated power activities the UV germicidal lamp and operation indicator

KTR KONEA TESTAG A RESEARCH INSTITUTE

가족행복, 안전에서 시작됩니다. 정부 3.0 국민안전처 수신 수신자 참조 (경유) 제목 특수구조승강기 검사특례 인정 및 대체검사기준 통보(에스컬레이터 핸드레일 살균기) 가, 「승강기 검사 및 관리에 관한 운용요령」제10조 나. CW 2017-03-001호(2017.3.15.) - "특수구조승강기 검사특례 인정신청" 2. 위와 관련하여 「승강기 검사 및 관리에 관한 운용요령」 제10조제3항에 따른 승강기전문위원회(2017.3.28.)의 검토결과, 에스컬레이터 핸드레일 살균기에 대한 대체검사기준(안)이 적합한 것으로 인정됩니다. 3. 이에, 「승강기 검사 및 관리에 관한 운용요령」 제10조제2항에 따라 특수 구조승강기 검사특례를 인정하고 대체검사기준을 불임으로 통보하오니, 에스컬레이터 핸드레일 살균기의 설치 및 안전관리에 만전을 기하시기 바랍니다. 불임 승강기 대체검사기준(예스컬레이터 핸드레일 살균기) 1부. 끝. 수신자 (주)클리어윈 대표이사, 한국승강기안전공단이사하 시행 승강기안전과-1248 (2017. 4, 11.) 우 30129 세종특별자치시 정부2청사로 10, SM타워 402호 (나성돔) / http://www.mpss.go.kr 전화번호 044-205-4295 잭스번호 044-205-8910 / ilmoonkim@korea.kr 정보의 개방과 공유로 일자리는 높고 생활은 면리해 집니다