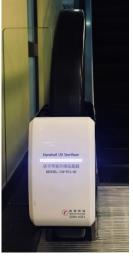

# Black & White Colored Simple Design Cover

Simple cover design and device composed of lamp, housing, and power supply.

### MAIN COMPOSITION

- · Metal Frame: Easy installation with light weight
  - · UV-C LED Lamp: Virus sterilization
- Generator: Convert rotational power into UV-C light

### PRINCIPAL OF OPERATION STERILIZER

**A.** The main body is fixed to the balustrade of the moving walks

**C.** The rear roller and the handrail's rotational force generates power

**B.** The torsion spring makes roller contact at a constant pressure on the handrail