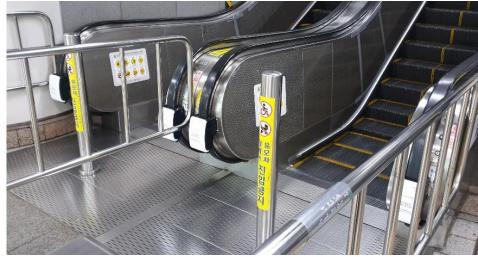

### YANGCHEON-GU OFFICE SUBWAY - Seoul

Subway station

CHEON WANG SUBWAY - Seoul

Subway station

CHUNGMURO SUBWAY - Seoul

SEOULEXPRESS BUS TERMINAL - Seoul

B us T erminal