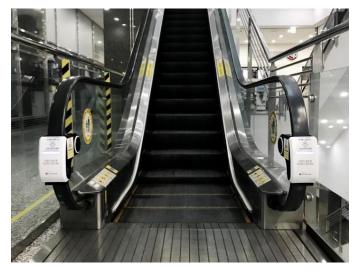

Grabbing onto an escalator handrail can prevent major accidents while on an escalator.

**BUT** when holding the handrail of escalators which were held by hundreds of people, we are exposed to harmful substances and can even cause infections to the users.

"Clearwin can prevent infections from a simple daily activities."

**Our product aims** to contribute into improving hygienic environment by sterilizing bacteria, viruses and germs.

**By simply attaching the device** to an escalator or moving walks handrail, the device generates power from the circular motion of the handrails and sterilizes the handrails.

### UV Handrail Sterilization Equipment