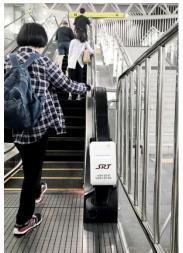

Grabbing onto an escalator handrail can prevent major accidents while on an escalator.

**BUT** when holding the handrail of escalators which were held by hundreds of people, we are exposed to harmful substances and can even cause infections to the users.

"Clearwin can prevent infections from a simple daily activities."

**Our product aims** to contribute into improving hygienic environment by sterilizing bacteria, viruses and germs.

**By simply attaching the device** to an escalator or moving walks handrail, the device generates power from the circular motion of the handrails and sterilizes the handrails.

## 01 Easy Installation

- Able to install onto any types of escalators
- · Installable during operational condition
- · Easy and quick installation (10min) with ZIG installation tool
- · Light weight with smart design