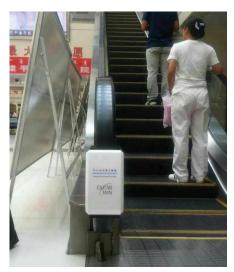

### UV Handrail Sterilization Equipment

# CLEAR WIN

### PRINCIPAL OF OPERATION STERILIZER

**A.** The main body is fixed to the balustrade of the moving walks

**C.** The rear roller and the handrail's rotational force generates power

**B.** The torsion spring makes roller contact at a constant pressure on the handrail