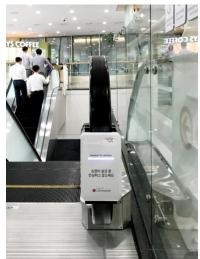

# Black & White Colored Simple Design Cover

Simple cover design and device composed of lamp, housing, and power supply.

### MAIN COMPOSITION

- · Metal Frame: Easy installation with light weight
  - · UV-C LED Lamp: Virus sterilization
- Generator: Convert rotational power into UV-C light