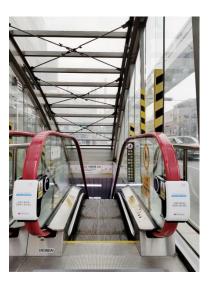

## 01 Easy Installation

- Able to install onto any types of escalators
- · Installable during operational condition
- · Easy and quick installation (10min) with ZIG installation tool
- · Light weight with smart design

- Actuated by escalator driving force
- Does not require external electrical power (self generation)
- · Custom logo design printing available for advertising effect

LED UV Lamp developed by LG Innotek-98% sterilization UV-C wavelength,
 most suitable for handrail disinfection

### MAIN COMPOSITION

- · Metal Frame: Easy installation with light weight
  - · UV-C LED Lamp: Virus sterilization
- Generator: Convert rotational power into UV-C light

### PRINCIPAL OF OPERATION STERILIZER

**A.** The main body is fixed to the balustrade of the moving walks

**C.** The rear roller and the handrail's rotational force generates power

**B.** The torsion spring makes roller contact at a constant pressure on the handrail