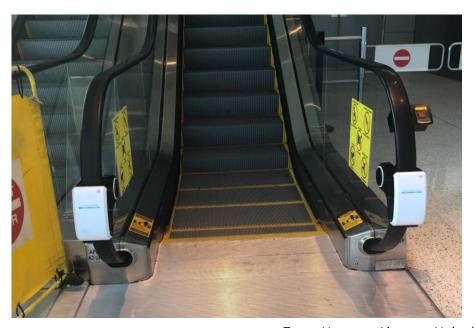

# Black & White Colored Simple Design Cover

Simple cover design and device composed of lamp, housing, and power supply.

### MAIN COMPOSITION

- · Metal Frame: Easy installation with light weight
  - · UV-C LED Lamp: Virus sterilization
- Generator: Convert rotational power into UV-C light

### PRINCIPAL OF OPERATION STERILIZER

**A.** The main body is fixed to the balustrade of the moving walks

**C.** The rear roller and the handrail's rotational force generates power

**B.** The torsion spring makes roller contact at a constant pressure on the handrail