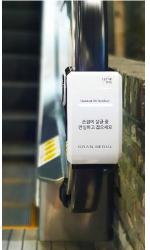

# Black & White Colored Simple Design Cover

Simple cover design and device composed of lamp, housing, and power supply.

## 01 Easy Installation

- Able to install onto any types of escalators
- · Installable during operational condition
- · Easy and quick installation (10min) with ZIG installation tool
- · Light weight with smart design

- Actuated by escalator driving force
- Does not require external electrical power (self generation)
- · Custom logo design printing available for advertising effect

LED UV Lamp developed by LG Innotek-98% sterilization UV-C wavelength,
 most suitable for handrail disinfection

### MAIN COMPOSITION

- · Metal Frame: Easy installation with light weight
  - · UV-C LED Lamp: Virus sterilization
- Generator: Convert rotational power into UV-C light