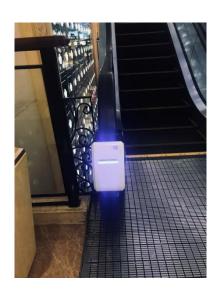

## 01 Easy Installation

- Able to install onto any types of escalators
- · Installable during operational condition
- · Easy and quick installation (10min) with ZIG installation tool
- · Light weight with smart design

- Actuated by escalator driving force
- Does not require external electrical power (self generation)
- · Custom logo design printing available for advertising effect

LED UV Lamp developed by LG Innotek-98% sterilization UV-C wavelength,
 most suitable for handrail disinfection

### MAIN COMPOSITION

- · Metal Frame: Easy installation with light weight
  - · UV-C LED Lamp: Virus sterilization
- Generator: Convert rotational power into UV-C light