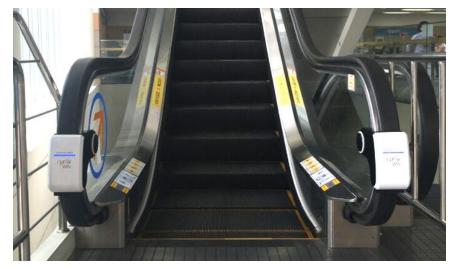

# Black & White Colored Simple Design Cover

Simple cover design and device composed of lamp, housing, and power supply.

## 01 Easy Installation

- Able to install onto any types of escalators
- · Installable during operational condition
- · Easy and quick installation (10min) with ZIG installation tool
- · Light weight with smart design