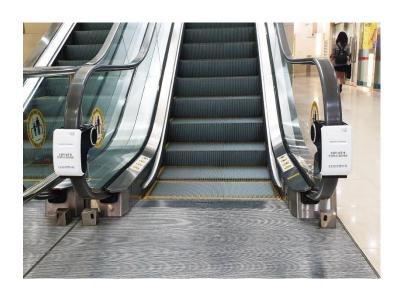

### UV Handrail Sterilization Equipment

# CLEAR WIN

# Black & White Colored Simple Design Cover

Simple cover design and device composed of lamp, housing, and power supply.