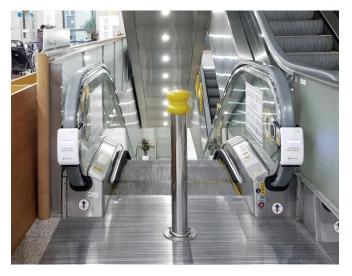

## 01 Easy Installation

- Able to install onto any types of escalators
- · Installable during operational condition
- · Easy and quick installation (10min) with ZIG installation tool
- · Light weight with smart design

- Actuated by escalator driving force
- Does not require external electrical power (self generation)
- · Custom logo design printing available for advertising effect

LED UV Lamp developed by LG Innotek-98% sterilization UV-C wavelength,
 most suitable for handrail disinfection

### MAIN COMPOSITION

- · Metal Frame: Easy installation with light weight
  - · UV-C LED Lamp: Virus sterilization
- Generator: Convert rotational power into UV-C light