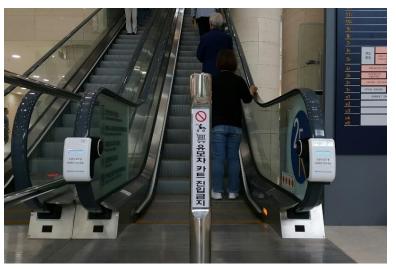

Grabbing onto an escalator handrail can prevent major accidents while on an escalator.

**BUT** when holding the handrail of escalators which were held by hundreds of people, we are exposed to harmful substances and can even cause infections to the users.

"Clearwin can prevent infections from a simple daily activities."

**Our product aims** to contribute into improving hygienic environment by sterilizing bacteria, viruses and germs.

**By simply attaching the device** to an escalator or moving walks handrail, the device generates power from the circular motion of the handrails and sterilizes the handrails.

### UV Handrail Sterilization Equipment