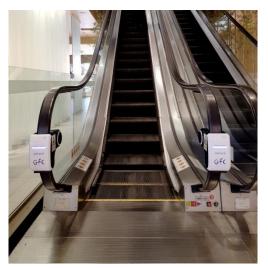

# Black & White Colored Simple Design Cover

Simple cover design and device composed of lamp, housing, and power supply.

### MAIN COMPOSITION

- · Metal Frame: Easy installation with light weight
  - · UV-C LED Lamp: Virus sterilization
- Generator: Convert rotational power into UV-C light

### PRINCIPAL OF OPERATION STERILIZER

**A.** The main body is fixed to the balustrade of the moving walks

**C.** The rear roller and the handrail's rotational force generates power

**B.** The torsion spring makes roller contact at a constant pressure on the handrail