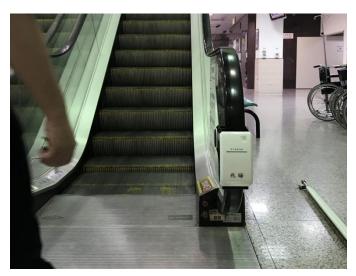

## 01 Easy Installation

- Able to install onto any types of escalators
- · Installable during operational condition
- · Easy and quick installation (10min) with ZIG installation tool
- · Light weight with smart design

- Actuated by escalator driving force
- Does not require external electrical power (self generation)
- · Custom logo design printing available for advertising effect

LED UV Lamp developed by LG Innotek-98% sterilization UV-C wavelength,
 most suitable for handrail disinfection