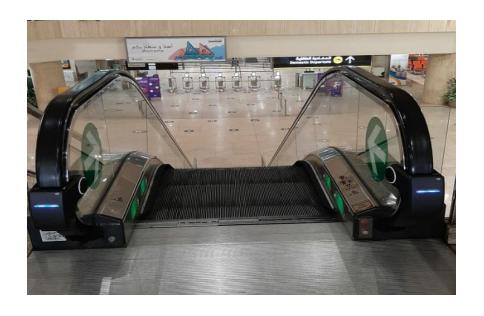

## 01 Easy Installation

- Able to install onto any types of escalators
- · Installable during operational condition
- · Easy and quick installation (10min) with ZIG installation tool
- · Light weight with smart design

### PRINCIPAL OF OPERATION STERILIZER

**A.** The main body is fixed to the balustrade of the moving walks

**C.** The rear roller and the handrail's rotational force generates power

**B.** The torsion spring makes roller contact at a constant pressure on the handrail