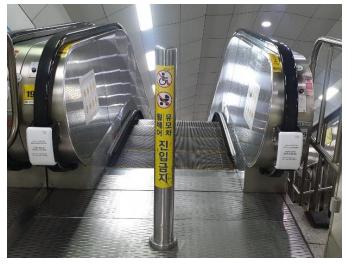

## 01 Easy Installation

- Able to install onto any types of escalators
- · Installable during operational condition
- · Easy and quick installation (10min) with ZIG installation tool
- · Light weight with smart design

### PRINCIPAL OF OPERATION STERILIZER

**A.** The main body is fixed to the balustrade of the moving walks

**C.** The rear roller and the handrail's rotational force generates power

**B.** The torsion spring makes roller contact at a constant pressure on the handrail