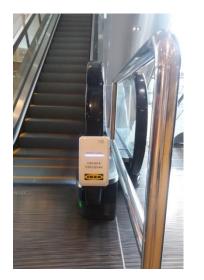

### UV Handrail Sterilization Equipment

# CLEAR WIN

# Black & White Colored Simple Design Cover

Simple cover design and device composed of lamp, housing, and power supply.

### PRINCIPAL OF OPERATION STERILIZER

**A.** The main body is fixed to the balustrade of the moving walks

**C.** The rear roller and the handrail's rotational force generates power

**B.** The torsion spring makes roller contact at a constant pressure on the handrail