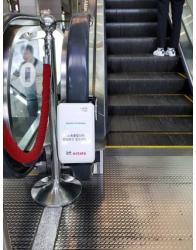

### MAIN COMPOSITION

- · Metal Frame: Easy installation with light weight
  - · UV-C LED Lamp: Virus sterilization
- Generator: Convert rotational power into UV-C light

### PRINCIPAL OF OPERATION STERILIZER

**A.** The main body is fixed to the balustrade of the moving walks

**C.** The rear roller and the handrail's rotational force generates power

**B.** The torsion spring makes roller contact at a constant pressure on the handrail

**D.** The generated power activities the UV germicidal lamp and operation indicator

KTR KONEA TESTAG A RESEARCH INSTITUTE

가족행복, 안전에서 시작됩니다. 정부 3.0 국민안전처 수신 수신자 참조 (경유) 제목 특수구조승강기 검사특례 인정 및 대체검사기준 통보(에스컬레이터 핸드레일 살균기) 가, 「승강기 검사 및 관리에 관한 운용요령」제10조 나. CW 2017-03-001호(2017.3.15.) - "특수구조승강기 검사특례 인정신청" 2. 위와 관련하여 「승강기 검사 및 관리에 관한 운용요령」 제10조제3항에 따른 승강기전문위원회(2017.3.28.)의 검토결과, 에스컬레이터 핸드레일 살균기에 대한 대체검사기준(안)이 적합한 것으로 인정됩니다. 3. 이에, 「승강기 검사 및 관리에 관한 운용요령」 제10조제2항에 따라 특수 구조승강기 검사특례를 인정하고 대체검사기준을 불임으로 통보하오니, 에스컬레이터 핸드레일 살균기의 설치 및 안전관리에 만전을 기하시기 바랍니다. 불임 승강기 대체검사기준(예스컬레이터 핸드레일 살균기) 1부. 끝. 수신자 (주)클리어윈 대표이사, 한국승강기안전공단이사하 시행 승강기안전과-1248 (2017. 4, 11.) 우 30129 세종특별자치시 정부2청사로 10, SM타워 402호 (나성돔) / http://www.mpss.go.kr 전화번호 044-205-4295 잭스번호 044-205-8910 / ilmoonkim@korea.kr 정보의 개방과 공유로 일자리는 높고 생활은 면리해 집니다