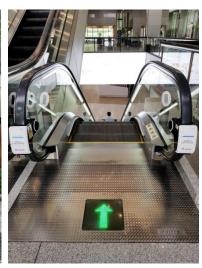

Grabbing onto an escalator handrail can prevent major accidents while on an escalator.

**BUT** when holding the handrail of escalators which were held by hundreds of people, we are exposed to harmful substances and can even cause infections to the users.

"Clearwin can prevent infections from a simple daily activities."

**Our product aims** to contribute into improving hygienic environment by sterilizing bacteria, viruses and germs.

**By simply attaching the device** to an escalator or moving walks handrail, the device generates power from the circular motion of the handrails and sterilizes the handrails.