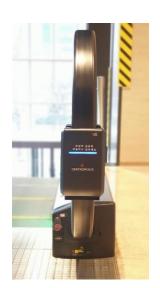

### MAIN COMPOSITION

- · Metal Frame: Easy installation with light weight
  - · UV-C LED Lamp: Virus sterilization
- Generator: Convert rotational power into UV-C light

### PRINCIPAL OF OPERATION STERILIZER

**A.** The main body is fixed to the balustrade of the moving walks

**C.** The rear roller and the handrail's rotational force generates power

**B.** The torsion spring makes roller contact at a constant pressure on the handrail

**D.** The generated power activities the UV germicidal lamp and operation indicator

KTR KONEA TESTAG A RESEARCH INSTITUTE

가족행복, 안전에서 시작됩니다. 정부 3.0 국민안전처 수신 수신자 참조 (경유) 제목 특수구조승강기 검사특례 인정 및 대체검사기준 통보(에스컬레이터 핸드레일 살균기) 가, 「승강기 검사 및 관리에 관한 운용요령」제10조 나. CW 2017-03-001호(2017.3.15.) - "특수구조승강기 검사특례 인정신청" 2. 위와 관련하여 「승강기 검사 및 관리에 관한 운용요령」 제10조제3항에 따른 승강기전문위원회(2017.3.28.)의 검토결과, 에스컬레이터 핸드레일 살균기에 대한 대체검사기준(안)이 적합한 것으로 인정됩니다. 3. 이에, 「승강기 검사 및 관리에 관한 운용요령」 제10조제2항에 따라 특수 구조승강기 검사특례를 인정하고 대체검사기준을 불임으로 통보하오니, 에스컬레이터 핸드레일 살균기의 설치 및 안전관리에 만전을 기하시기 바랍니다. 불임 승강기 대체검사기준(예스컬레이터 핸드레일 살균기) 1부. 끝. 수신자 (주)클리어윈 대표이사, 한국승강기안전공단이사하 시행 승강기안전과-1248 (2017. 4, 11.) 우 30129 세종특별자치시 정부2청사로 10, SM타워 402호 (나성돔) / http://www.mpss.go.kr 전화번호 044-205-4295 잭스번호 044-205-8910 / ilmoonkim@korea.kr 정보의 개방과 공유로 일자리는 높고 생활은 면리해 집니다