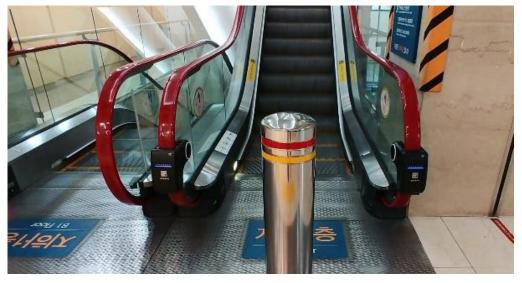

## 01 Easy Installation

- Able to install onto any types of escalators
- · Installable during operational condition
- · Easy and quick installation (10min) with ZIG installation tool
- · Light weight with smart design

### MAIN COMPOSITION

- · Metal Frame: Easy installation with light weight
  - · UV-C LED Lamp: Virus sterilization
- Generator: Convert rotational power into UV-C light

### PRINCIPAL OF OPERATION STERILIZER

**A.** The main body is fixed to the balustrade of the moving walks

**C.** The rear roller and the handrail's rotational force generates power

**B.** The torsion spring makes roller contact at a constant pressure on the handrail