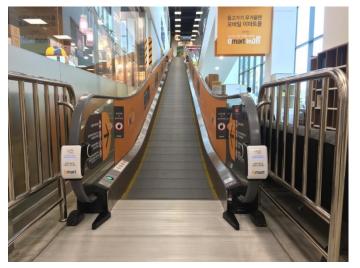

## 01 Easy Installation

- Able to install onto any types of escalators
- · Installable during operational condition
- · Easy and quick installation (10min) with ZIG installation tool
- · Light weight with smart design

- Actuated by escalator driving force
- Does not require external electrical power (self generation)
- · Custom logo design printing available for advertising effect

LED UV Lamp developed by LG Innotek-98% sterilization UV-C wavelength,
 most suitable for handrail disinfection