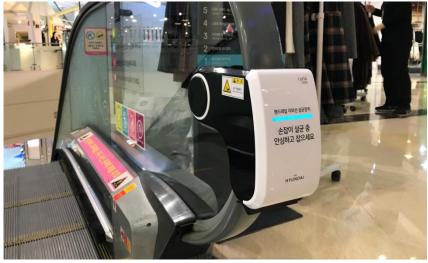

"Clearwin can prevent infections from a simple daily activities."

**Our product aims** to contribute into improving hygienic environment by sterilizing bacteria, viruses and germs.

**By simply attaching the device** to an escalator or moving walks handrail, the device generates power from the circular motion of the handrails and sterilizes the handrails.

## 01 Easy Installation

- Able to install onto any types of escalators
- · Installable during operational condition
- · Easy and quick installation (10min) with ZIG installation tool
- · Light weight with smart design

- Actuated by escalator driving force
- Does not require external electrical power (self generation)
- · Custom logo design printing available for advertising effect

LED UV Lamp developed by LG Innotek-98% sterilization UV-C wavelength,
 most suitable for handrail disinfection

### MAIN COMPOSITION

- · Metal Frame: Easy installation with light weight
  - · UV-C LED Lamp: Virus sterilization
- Generator: Convert rotational power into UV-C light