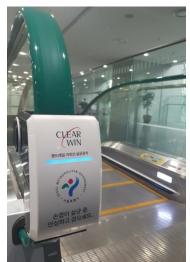

### UV Handrail Sterilization Equipment

# CLEAR WIN

# Black & White Colored Simple Design Cover

Simple cover design and device composed of lamp, housing, and power supply.