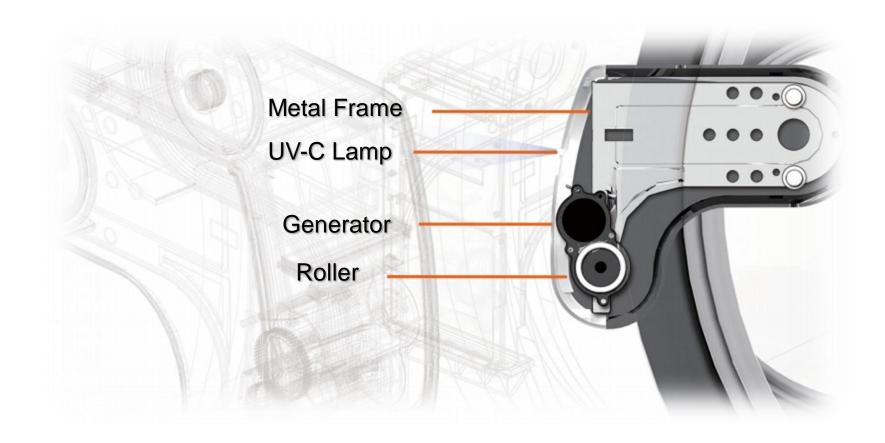

### MAIN COMPOSITION

- · Metal Frame: Easy installation with light weight
  - · UV-C LED Lamp: Virus sterilization
- Generator: Convert rotational power into UV-C light