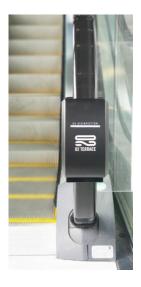

# Black & White Colored Simple Design Cover

Simple cover design and device composed of lamp, housing, and power supply.

### MAIN COMPOSITION

- · Metal Frame: Easy installation with light weight
  - · UV-C LED Lamp: Virus sterilization
- Generator: Convert rotational power into UV-C light