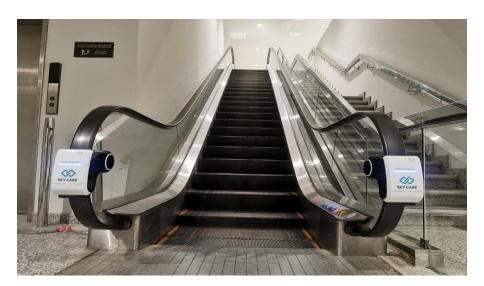

### UV Handrail Sterilization Equipment

## 01 Easy Installation

- Able to install onto any types of escalators
- · Installable during operational condition
- · Easy and quick installation (10min) with ZIG installation tool
- · Light weight with smart design