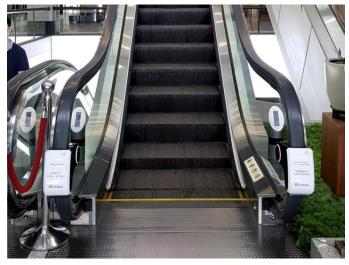

## 01 Easy Installation

- Able to install onto any types of escalators
- · Installable during operational condition
- · Easy and quick installation (10min) with ZIG installation tool
- · Light weight with smart design

### MAIN COMPOSITION

- · Metal Frame: Easy installation with light weight
  - · UV-C LED Lamp: Virus sterilization
- Generator: Convert rotational power into UV-C light