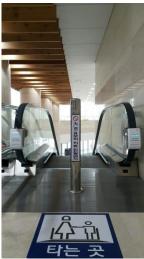

### UV Handrail Sterilization Equipment

## 01 Easy Installation

- Able to install onto any types of escalators
- · Installable during operational condition
- · Easy and quick installation (10min) with ZIG installation tool
- · Light weight with smart design