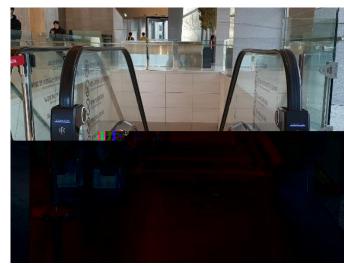

Grabbing onto an escalator handrail can prevent major accidents while on an escalator.

**BUT** when holding the handrail of escalators which were held by hundreds of people, we are exposed to harmful substances and can even cause infections to the users.

"Clearwin can prevent infections from a simple daily activities."

**Our product aims** to contribute into improving hygienic environment by sterilizing bacteria, viruses and germs.

**By simply attaching the device** to an escalator or moving walks handrail, the device generates power from the circular motion of the handrails and sterilizes the handrails.

### UV Handrail Sterilization Equipment