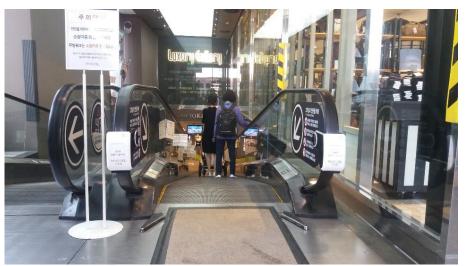

Grabbing onto an escalator handrail can prevent major accidents while on an escalator.

**BUT** when holding the handrail of escalators which were held by hundreds of people, we are exposed to harmful substances and can even cause infections to the users.

"Clearwin can prevent infections from a simple daily activities."

**Our product aims** to contribute into improving hygienic environment by sterilizing bacteria, viruses and germs.

**By simply attaching the device** to an escalator or moving walks handrail, the device generates power from the circular motion of the handrails and sterilizes the handrails.